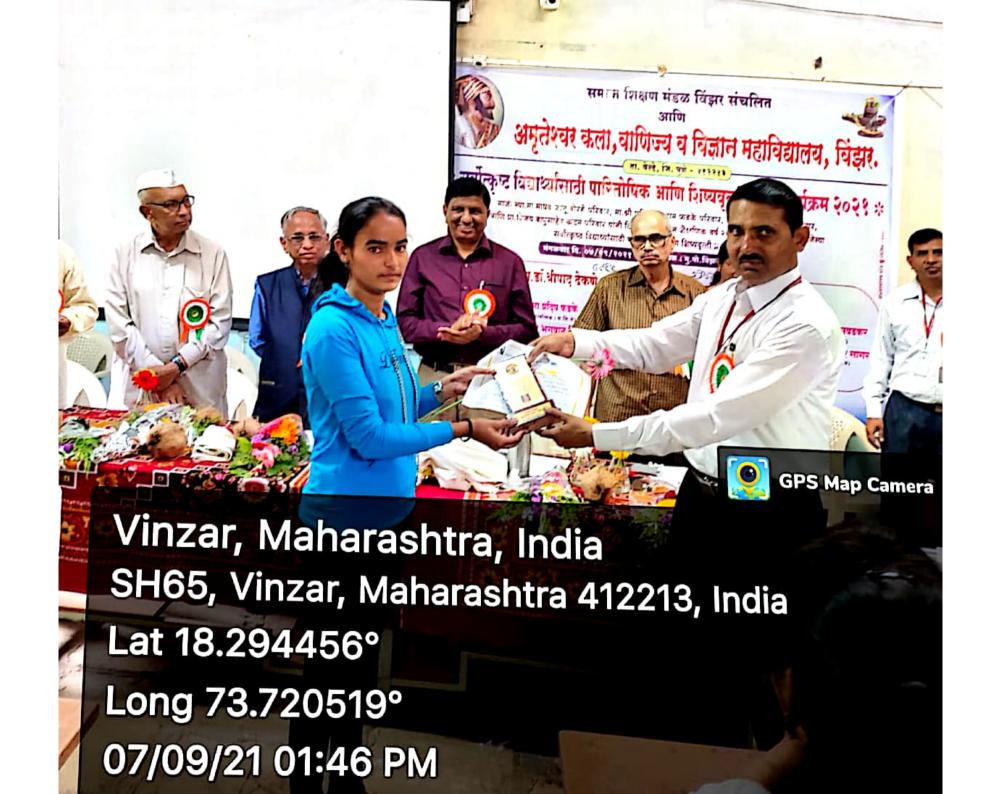

) आणि प्राध्यापक विजय वापू कदम प्राध्यापक अमृतेश्वर कला वाणिज्य आणि विज्ञान महाविद्यालय विंझर यांनी दिलेल्या देणगीतून कै. महादेव परशुराम कदम कै. तानुवाई महादेव कदम व कै. राधावाई परशुराम सोनवणे यांच्या स्मरणार्थ मा. श्री वापूसाहेव महादेव कदम सौ. चंद्रभागा वापूसो कदम शिष्यवृत्ती (शिष्यवृत्तीचे २ वे वर्ष )ही अमृतेश्वर कला वाणिज्य आणि विज्ञान महाविद्यालय विंझर अमृतेश्वर ज्युनिअर विज्ञान महाविद्यालय आणि न्यू इंग्लिस स्कूल व ज्युनिअर महाविद्यालय विंझर मधील विशेष प्राविण्य मिळविलेल्या विविध वर्गातून प्रथम आलेल्या विद्यार्थ्यांना रू.८०० व्वितीय आलेल्या विद्यार्थ्यांना ७०० आणि तृतीय आलेल्या विद्यार्थ्यांना रू.५०० तसेच कोणत्याही नंवरमध्ये एकापेक्षा जास्त आलेल्या विद्यार्थ्यांना असलेली रक्कम विभागून देण्यात आली तसेच विभागून आलेल्या नंवरला मानचिन्ह न देणे अशा प्रकारे रोख रक्कम शिष्यवृत्ती प्रमाणपत्र मानचिन्ह व पुष्प देवून एकूण ७१ विद्यार्थांचा (१४ मुले व ५७ मुली )गुणगौरव करण्यात आला.

खालील गुणवंत विद्यार्थ्यांना शिष्यवृत्ती प्रदान करण्यात आली. गुणवंत विद्यार्थ्यांची यादी २०१९ -२० वर्षा करिता

इयत्ता १० वी : कै . द्रौपदीवाओ जानू वोरगे यांच्या स्मरणार्थ

| अ क        | विद्यार्थ्याचे नाव        | गाव     | मीवाईल नं  | एकूण | टक्केवारी |
|------------|---------------------------|---------|------------|------|-----------|
|            |                           |         |            | गुण  |           |
| Oξ         | कु . शेंडकर पायल वाळासाो  | मालवली  |            | ४३९  | ٥٥.٥٥     |
| <b>0</b> २ | कु . रांजणे कांचन लक्ष्मण | साखर    |            | ४२३  | ٥٤.٤٥     |
| Ο3         | कु . धायगावे ऋतुजा दिनकर  | खांववडी | ९३२२६१९७८९ | ४१४  | ٥٤.٤٥     |