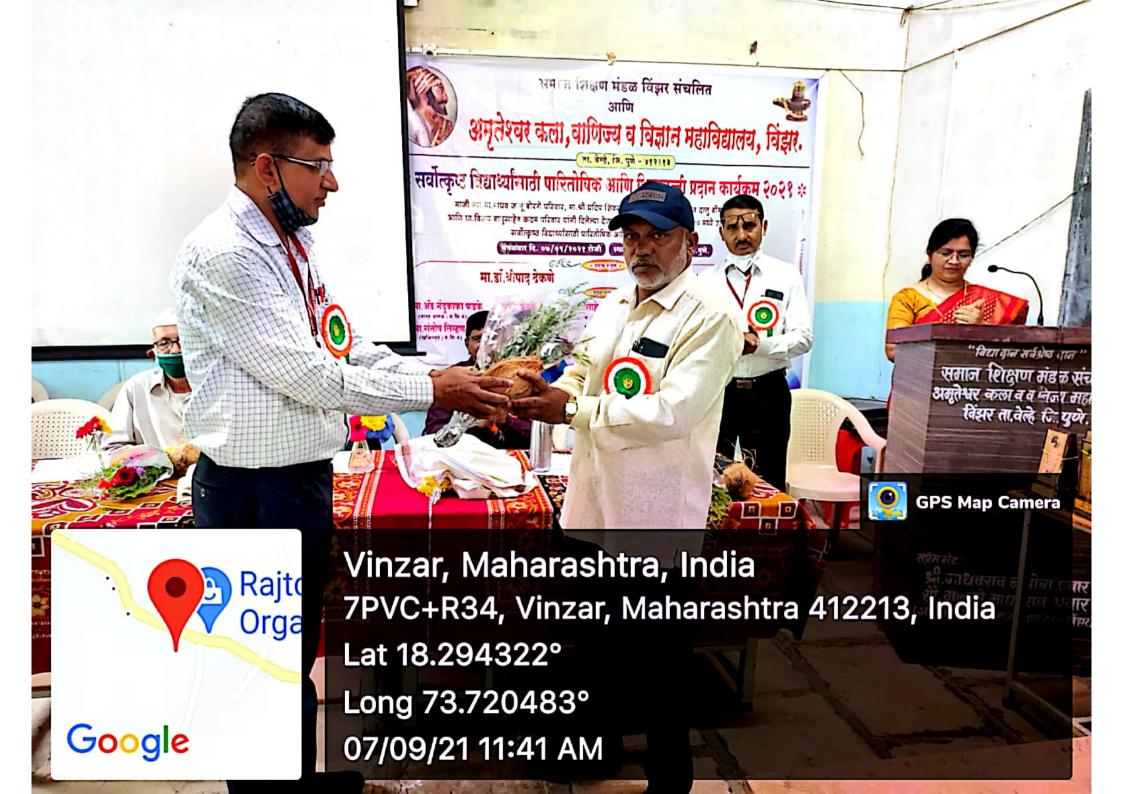

या गुणगौरव समारंभाचे आयोजन अमृतेश्वर कला वाणिज्य आणि विज्ञान महाविद्यालयातील सभागृहात करण्यात आले होते . सदर कार्यक्रमास मा .डॉ .श्रीपाद ढेकणे,अधिव्याख्याता टिकाराम जगन्नाथ कला,वाणिज्य महाविद्यालय खडकी,पुणे व मा . अनिल कुलकर्णी, माजी प्राध्यापक, एच .व्ही .देसाई कॉलेज,पुणे प्रमुख पाहुणे म्हणून लाभले . तसेच माजी न्यायमुर्ती माधव जानू वोरगे यांचे प्रतिनिधी म्हणून समाज शिक्षण मंडळाचे माजी संचालक हनुमंत वळवंत लिम्हण मा . प्रदीप शिवराम फडके कार्याध्यक्ष समाज शिक्षण मंडळ विंझर प्रा . डॉ . महादेव डोंगरे, समाज शिक्षण मंडळाचे संचालक संभाजीराव भोसले प्रमुख पााहुणे म्हणून लाभले तर कर्यकमाचे अध्यक्ष महाविद्यालयाचे प्राचार्य डॉ . संजीव लाटे होते .

मा . डॉ . श्रीपाद ढेकणे सरांनी महाविद्यालयातील सर्व तरूणांना पदवी व कौशल्य विकास या विषयावर मार्गदर्शन करताना सातत्य व लक्ष यांचा संवध नेहमी विद्यार्थ्यांनी ठेवला पाहिजे असे सांगितले . तसेच मा . डॉ . अनिल कुलकर्णी सरांनी संशोधक वृत्ती व व्यावसायिक शिक्षणाच्या माध्यमातून वाटचाल करून सेंद्रीय शेतीचा प्रयोग विद्यार्थ्यांनी करावा या विषयांवर मार्गदर्शन केले . हनुमंत लिम्हण यांनी गुणवंत विद्यार्थ्यांचे कौतुक केले . समाज शिक्षण मंडळ विंझरचे कार्याध्यक्ष मा . श्री . प्रदीप फडके यांनी संस्था व महाविद्यालयाची स्थापनेपाासून आजपर्यंतची रौप्य महोत्सवी वर्षापर्यंत झालेली वाटचाल याविषयी माहिती दिली . . मा . डॉ . महादेव डोंगरे सरांनी शिष्यवृत्तीचे जीवनातील महत्व व व्याप्ती यावर मार्गदर्शन केले . महाविद्यालयाचे प्राचार्य डॉ . संजीव लाटे यांनी नैतिक मुल्याचे मानवी जीवनातील महत्व अधोरेखित केले . समाज शिक्षण मंडळाचे संचालक मा . श्री संभाजीराव भोसले यांनी विद्यार्थ्यांना पारितोषिके वितरण केली . विद्यार्थ्यांमध्ये विद्यार्थी प्रतिनिधी म्हणून मुमन खाटपे, प्रणव