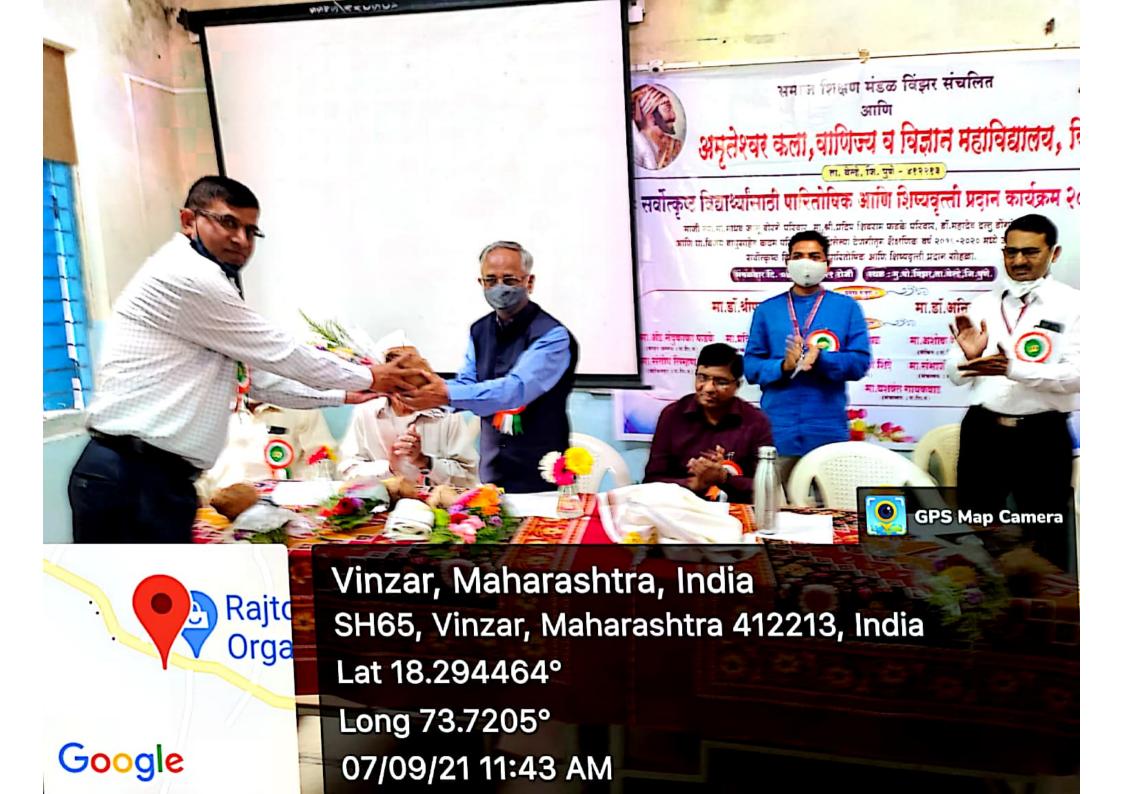

या गुणगौरव समारंभाचे आयोजन अमृतेश्वर कला वाणिज्य आणि विज्ञान महाविद्यालयातील सभागृहात करण्यात आले होते . सदर कार्यक्रमास मा .डॉ .श्रीपाद ढेकणे,अधिव्याख्याता टिकाराम जगन्नाथ कला,वाणिज्य महाविद्यालय खडकी,पुणे व मा . अनिल कुलकर्णी, माजी प्राध्यापक, एच .व्ही .देसाई कॉलेज,पुणे प्रमुख पाहुणे म्हणून लाभले . तसेच माजी न्यायमुर्ती माधव जानू वोरगे यांचे प्रतिनिधी म्हणून समाज शिक्षण मंडळाचे माजी संचालक हनुमंत वळवंत लिम्हण मा . प्रदीप शिवराम फडके कार्याध्यक्ष समाज शिक्षण मंडळ विंझर प्रा . डॉ . महादेव डोंगरे, समाज शिक्षण मंडळाचे संचालक संभाजीराव भोसले प्रमुख पााहुणे म्हणून लाभले तर कर्यकमाचे अध्यक्ष महाविद्यालयाचे प्राचार्य डॉ . संजीव लाटे होते .

मा . डॉ . श्रीपाद ढेकणे सरांनी महाविद्यालयातील सर्व तरूणांना पदवी व कौशल्य विकास या विषयावर मार्गदर्शन करताना सातत्य व लक्ष यांचा संवध नेहमी विद्यार्थ्यांनी ठेवला पाहिजे असे सांगितले . तसेच मा . डॉ . अनिल कुलकर्णी सरांनी संशोधक वृत्ती व व्यावसायिक शिक्षणाच्या माध्यमातून वाटचाल करून सेंद्रीय शेतीचा प्रयोग विद्यार्थ्यांनी करावा या विषयांवर मार्गदर्शन केले . हनुमंत लिम्हण यांनी गुणवंत विद्यार्थ्यांचे कौतुक केले . समाज शिक्षण मंडळ विंझरचे कार्याध्यक्ष मा . श्री . प्रदीप फडके यांनी संस्था व महाविद्यालयाची स्थापनेपाासून आजपर्यंतची रौप्य महोत्सवी वर्षापर्यंत झालेली वाटचाल याविषयी माहिती दिली . . मा . डॉ . महादेव डोंगरे सरांनी शिष्यवृत्तीचे जीवनातील महत्व व व्याप्ती यावर मार्गदर्शन केले . महाविद्यालयाचे प्राचार्य डॉ . संजीव लाटे यांनी नैतिक मुल्याचे मानवी जीवनातील महत्व अधोरेखित केले . समाज शिक्षण मंडळाचे संचालक मा . श्री संभाजीराव भोसले यांनी विद्यार्थ्यांना पारितोषिके वितरण केली . विद्यार्थ्यांमध्ये विद्यार्थी प्रतिनिधी म्हणून मुमन खाटपे, प्रणव