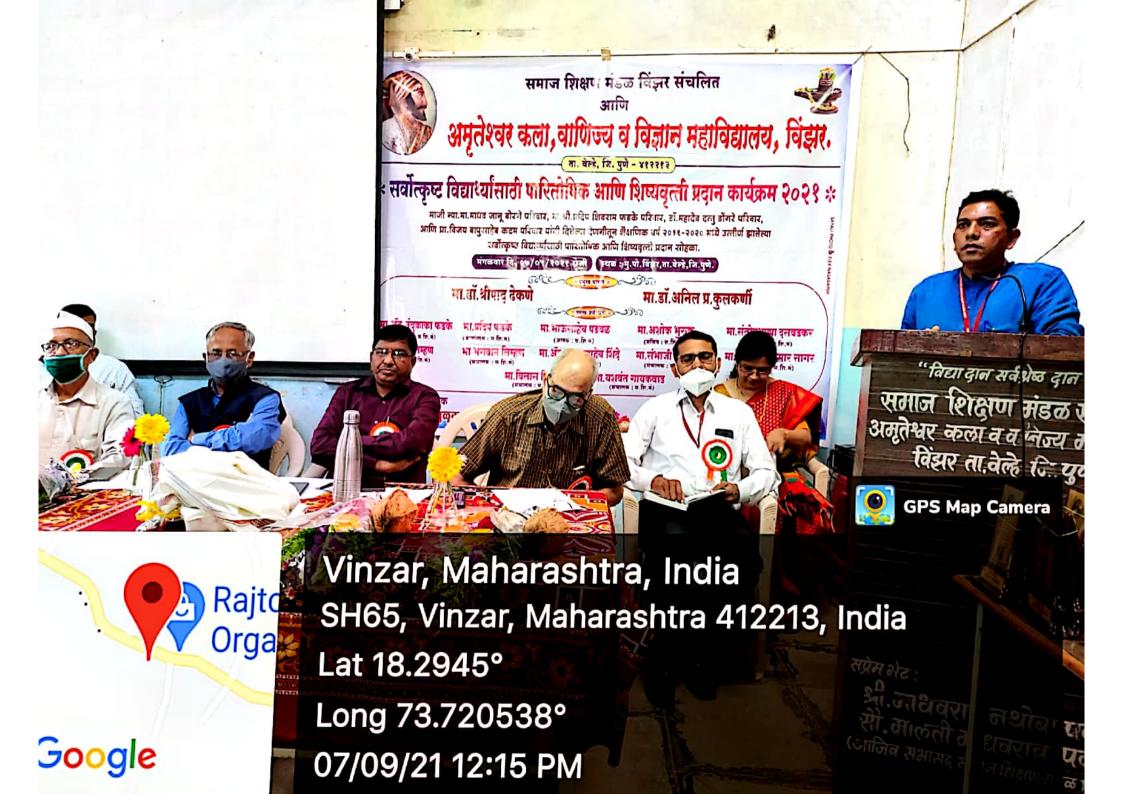

या गुणगौरव समारंभाचे आयोजन अमृतेश्वर कला वाणिज्य आणि विज्ञान महाविद्यालयातील सभागृहात करण्यात आले होते . सदर कार्यक्रमास मा .डॉ .श्रीपाद ढेकणे,अधिव्याख्याता टिकाराम जगन्नाथ कला,वाणिज्य महाविद्यालय खडकी,पुणे व मा . अनिल कुलकर्णी, माजी प्राध्यापक, एच .व्ही .देसाई कॉलेज,पुणे प्रमुख पाहुणे म्हणून लाभले . तसेच माजी न्यायमुर्ती माधव जानू वोरगे यांचे प्रतिनिधी म्हणून समाज शिक्षण मंडळाचे माजी संचालक हनुमंत वळवंत लिम्हण मा . प्रदीप शिवराम फडके कार्याध्यक्ष समाज शिक्षण मंडळ विंझर प्रा . डॉ . महादेव डोंगरे, समाज शिक्षण मंडळाचे संचालक संभाजीराव भोसले प्रमुख पााहुणे म्हणून लाभले तर कर्यकमाचे अध्यक्ष महाविद्यालयाचे प्राचार्य डॉ . संजीव लाटे होते .

सदर कार्यक्रमाचे प्रास्ताविक व समन्वयक म्हणून डॉ.सुरेश मुळूक यांनी केले कार्यक्रमाचे सुत्रसंचालन डॉ.सीमा वागुल व डॉ. अनूजा गावडे यांनी केले तसेच प्रमूख पााहुण्यांची ओळख प्रा. डॉ. रितेश वांगवाड व प्रा.डॉ. राहूल कांवळे यांनी करून दिली. व प्रा.किरण जाधव यांनी आभार प्रदर्शन केले तसेच वरिष्ठ व किनिष्ठ विभागातील महाविद्यालयातील सर्व सर्व शिक्षक व शिक्षकेत्तर कर्मचाऱ्यांनी कार्यक्रम आयोजनात महत्वाची भूमिका वजावली उपस्थित गुणवंत विद्यार्थ्यांना व सर्व जमलेल्या पालक वर्गाला अल्पोहार व चहापान देवून कार्यक्रमाची सांगता झाली.