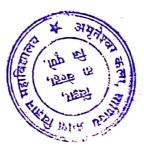

समाज शिक्षण मंडळ संचित, अमृतेश्वर कला, वाणिज्य आणि विज्ञान महाविद्यालय, विंझर मध्ये शैक्षणिक वर्ष २०१९-२० मधील सर्वोत्कृष्ट गुणवंत विद्यार्थ्याचा पारितोषिक व शिष्यवृत्ती प्रदान कार्यक्रम वुधवार दि. ०७.०९.२०२१ रोजी सकाळी ठिक ११.०० वाजता घेण्यात आला महाविद्यालयाचे हे रीप्य महोत्सवी वर्ष आहे.

या गुणगौरव समारंभाचे आयोजन अमृतेश्वर कला वाणिज्य आणि विज्ञान महाविद्यालयातील सभागृहात करण्यात आले होते . सदर कार्यक्रमास मा .डॉ .श्रीपाद ढेकणे,अधिव्याख्याता टिकाराम जगन्नाथ कला,वाणिज्य महाविद्यालय खडकी,पुणे व मा . अनिल कुलकर्णी, माजी प्राध्यापक, एच .व्ही .देसाई कॉलेज,पुणे प्रमुख पाहुणे म्हणून लाभले . तसेच माजी न्यायमुर्ती माधव जानू वोरगे यांचे प्रतिनिधी म्हणून समाज शिक्षण मंडळाचे माजी संचालक हनुमंत वळवंत लिम्हण मा . प्रदीप शिवराम फडके कार्याध्यक्ष समाज शिक्षण मंडळ विंझर प्रा . डॉ . महादेव डोंगरे, समाज शिक्षण मंडळाचे संचालक संभाजीराव भोसले प्रमुख पााहुणे म्हणून लाभले तर कर्यकमाचे अध्यक्ष महाविद्यालयाचे प्राचार्य डॉ . संजीव लाटे होते .

मा . डॉ . श्रीपाद ढेकणे सरांनी महाविद्यालयातील सर्व तरूणांना पदवी व कौशल्य विकास या विषयावर मार्गदर्शन करताना सातत्य व लक्ष यांचा संवध नेहमी विद्यार्थ्यांनी ठेवला पाहिजे असे सांगितले . तसेच मा . डॉ . अनिल कुलकर्णी सरांनी संशोधक वृत्ती व व्यावसायिक शिक्षणाच्या माध्यमातून वाटचाल करून सेंद्रीय शेतीचा प्रयोग विद्यार्थ्यांनी करावा या विषयांवर मार्गदर्शन केले . हनुमंत लिम्हण यांनी गुणवंत विद्यार्थ्यांचे कौतुक केले . समाज शिक्षण मंडळ विंझरचे कार्याध्यक्ष मा . श्री . प्रदीप फडके यांनी संस्था व महाविद्यालयाची स्थापनेपाासून आजपर्यंतची रौप्य महोत्सवी वर्षापर्यंत झालेली वाटचाल याविषयी माहिती दिली . . मा . डॉ . महादेव डोंगरे सरांनी शिष्यवृत्तीचे जीवनातील महत्व व व्याप्ती यावर मार्गदर्शन केले . महाविद्यालयाचे प्राचार्य डॉ . संजीव लाटे यांनी नैतिक मुल्याचे मानवी जीवनातील महत्व अधोरेखित केले . समाज शिक्षण मंडळाचे संचालक मा . श्री संभाजीराव भोसले यांनी विद्यार्थ्यांना पारितोषिके वितरण केली . विद्यार्थ्यांमध्ये विद्यार्थी प्रतिनिधी म्हणून मुमन खाटपे, प्रणव