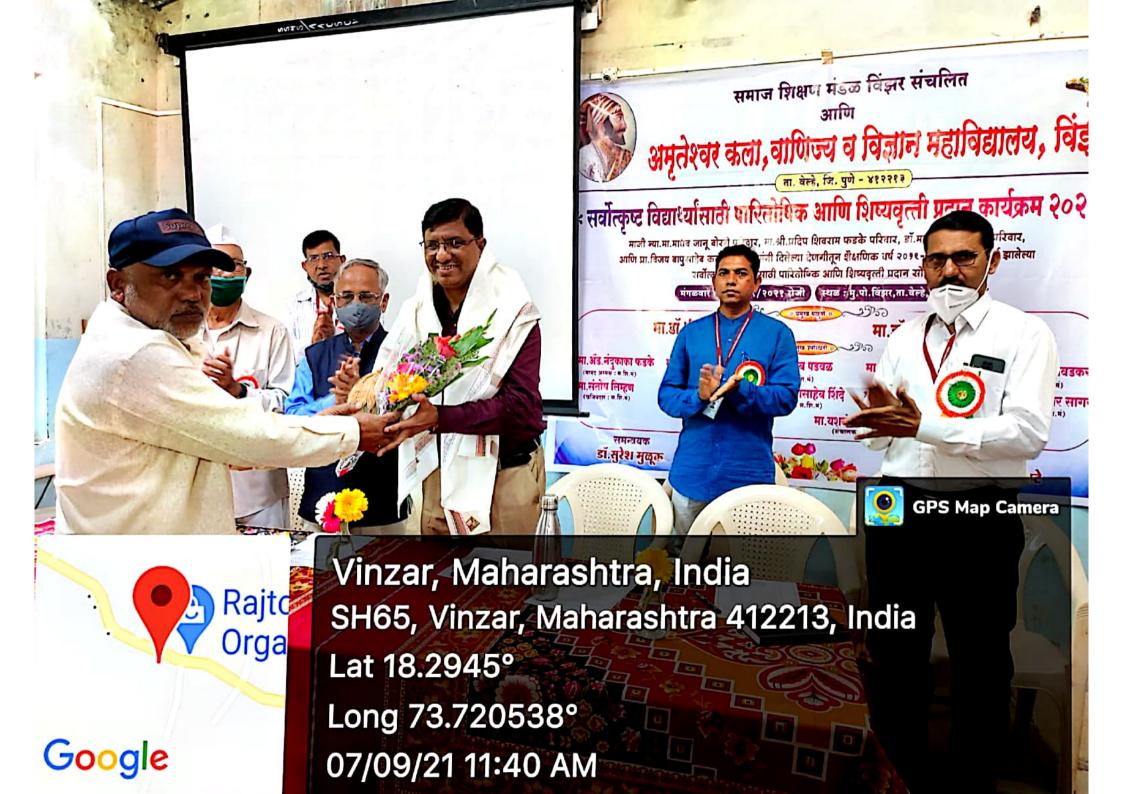

समाज शिक्षण मंडळ संचित, अमृतेश्वर कला, वाणिज्य आणि विज्ञान महाविद्यालय, विंझर मध्ये शैक्षणिक वर्ष २०१९-२० मधील सर्वोत्कृष्ट गुणवंत विद्यार्थ्याचा पारितोषिक व शिष्यवृत्ती प्रदान कार्यक्रम वुधवार दि. ०७.०९.२०२१ रोजी सकाळी ठिक ११.०० वाजता घेण्यात आला महाविद्यालयाचे हे रीप्य महोत्सवी वर्ष आहे.

या गुणगौरव समारंभाचे आयोजन अमृतेश्वर कला वाणिज्य आणि विज्ञान महाविद्यालयातील सभागृहात करण्यात आले होते . सदर कार्यक्रमास मा .डॉ .श्रीपाद ढेकणे,अधिव्याख्याता टिकाराम जगन्नाथ कला,वाणिज्य महाविद्यालय खडकी,पुणे व मा . अनिल कुलकर्णी, माजी प्राध्यापक, एच .व्ही .देसाई कॉलेज,पुणे प्रमुख पाहुणे म्हणून लाभले . तसेच माजी न्यायमुर्ती माधव जानू वोरगे यांचे प्रतिनिधी म्हणून समाज शिक्षण मंडळाचे माजी संचालक हनुमंत वळवंत लिम्हण मा . प्रदीप शिवराम फडके कार्याध्यक्ष समाज शिक्षण मंडळ विंझर प्रा . डॉ . महादेव डोंगरे, समाज शिक्षण मंडळाचे संचालक संभाजीराव भोसले प्रमुख पााहुणे म्हणून लाभले तर कर्यकमाचे अध्यक्ष महाविद्यालयाचे प्राचार्य डॉ . संजीव लाटे होते .