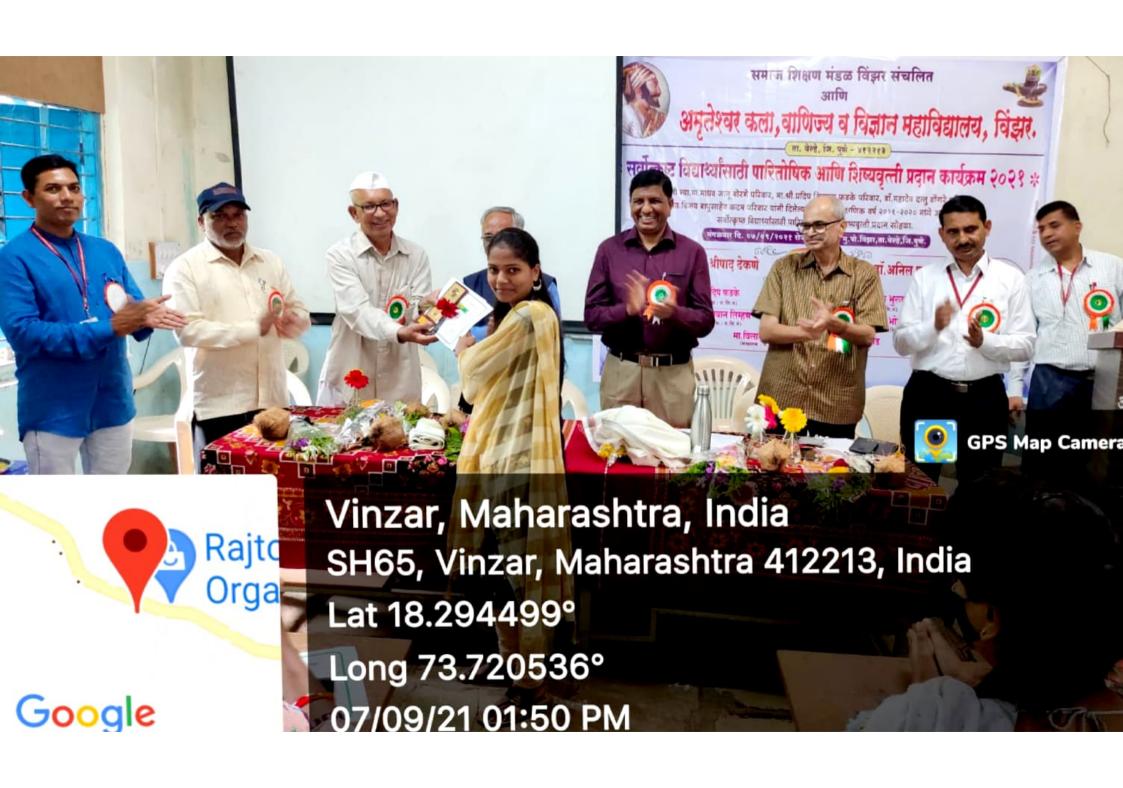

समाज शिक्षण मंडळ संचित, अमृतेश्वर कला, वाणिज्य आणि विज्ञान महाविद्यालय, विंझर मध्ये शैक्षणिक वर्ष २०१९-२० मधील सर्वोत्कृष्ट गुणवंत विद्यार्थ्याचा पारितोषिक व शिष्यवृत्ती प्रदान कार्यक्रम वुधवार दि. ०७.०९.२०२१ रोजी सकाळी ठिक ११.०० वाजता घेण्यात आला महाविद्यालयाचे हे रीप्य महोत्सवी वर्ष आहे.

या गुणगौरव समारंभाचे आयोजन अमृतेश्वर कला वाणिज्य आणि विज्ञान महाविद्यालयातील सभागृहात करण्यात आले होते . सदर कार्यक्रमास मा .डॉ .श्रीपाद ढेकणे,अधिव्याख्याता टिकाराम जगन्नाथ कला,वाणिज्य महाविद्यालय खडकी,पुणे व मा . अनिल कुलकर्णी, माजी प्राध्यापक, एच .व्ही .देसाई कॉलेज,पुणे प्रमुख पाहुणे म्हणून लाभले . तसेच माजी न्यायमुर्ती माधव जानू वोरगे यांचे प्रतिनिधी म्हणून समाज शिक्षण मंडळाचे माजी संचालक हनुमंत वळवंत लिम्हण मा . प्रदीप शिवराम फडके कार्याध्यक्ष समाज शिक्षण मंडळ विंझर प्रा . डॉ . महादेव डोंगरे, समाज शिक्षण मंडळाचे संचालक संभाजीराव भोसले प्रमुख पााहुणे म्हणून लाभले तर कर्यकमाचे अध्यक्ष महाविद्यालयाचे प्राचार्य डॉ . संजीव लाटे होते .

मा . डॉ . श्रीपाद ढेकणे सरांनी महाविद्यालयातील सर्व तरूणांना पदवी व कौशल्य विकास या विषयावर मार्गदर्शन करताना सातत्य व लक्ष यांचा संवध नेहमी विद्यार्थ्यांनी ठेवला पाहिजे असे सांगितले . तसेच मा . डॉ . अनिल कुलकर्णी सरांनी संशोधक वृत्ती व व्यावसायिक शिक्षणाच्या माध्यमातून वाटचाल करून सेंद्रीय शेतीचा प्रयोग विद्यार्थ्यांनी करावा या विषयांवर मार्गदर्शन केले . हनुमंत लिम्हण यांनी गुणवंत विद्यार्थ्यांचे कौतुक केले . समाज शिक्षण मंडळ विंझरचे कार्याध्यक्ष मा . श्री . प्रदीप फडके यांनी संस्था व महाविद्यालयाची स्थापनेपाासून आजपर्यंतची रौप्य महोत्सवी वर्षापर्यंत झालेली वाटचाल याविषयी माहिती दिली . . मा . डॉ . महादेव डोंगरे सरांनी शिष्यवृत्तीचे जीवनातील महत्व व व्याप्ती यावर मार्गदर्शन केले . महाविद्यालयाचे प्राचार्य डॉ . संजीव लाटे यांनी नैतिक मुल्याचे मानवी जीवनातील महत्व अधोरेखित केले . समाज शिक्षण मंडळाचे संचालक मा . श्री संभाजीराव भोसले यांनी विद्यार्थ्यांना पारितोषिके वितरण केली . विद्यार्थ्यांमध्ये विद्यार्थी प्रतिनिधी म्हणून मुमन खाटपे, प्रणव