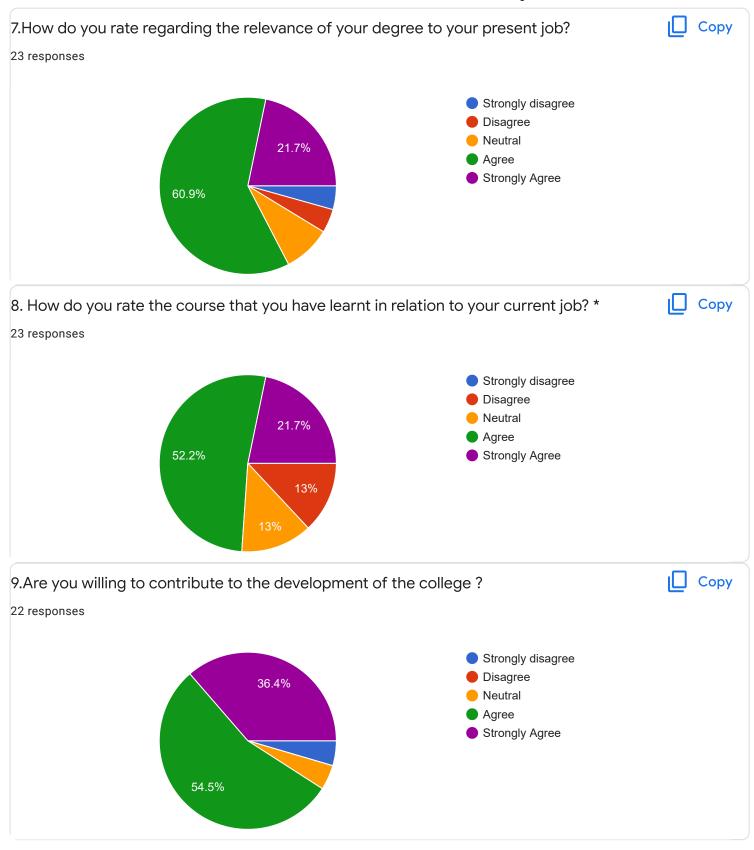

|          |
| Need to arrange study tours                                                                                                                  |          |
| Nothing                                                                                                                                      |          |
| 1-need of contents in college campus 2-need of well equipped computer lab 3-need clg of building 4-no.of reference books should be increased | •        |













## Employers Feedback Form 2020-21

Questions Responses 8 Settings Total points: 0

























## Alumni Feedback Form Year-2020-21

Questions Responses 25 Settings Total points: 0