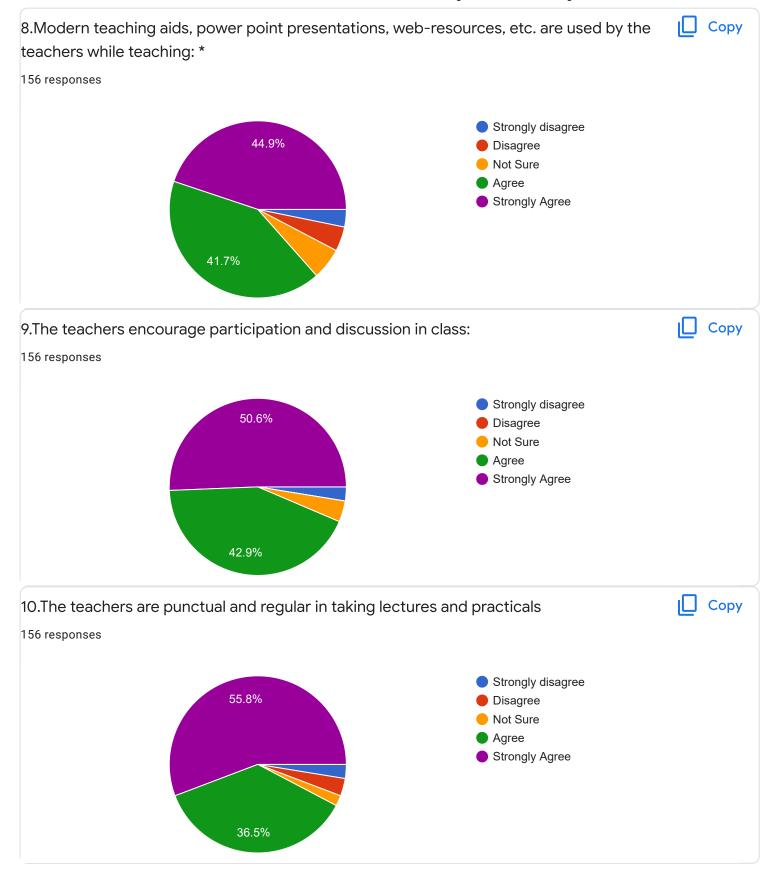

1@gmail.com       | 0            | 6 |
| sadhawade0@ɑmail com          | Ω            | • |



| 156 responses            |
|--------------------------|
|                          |
| Shinde Sayali Raju       |
| Akshata Subhash bhagat   |
| Rajiwade pradunya vijay  |
| Mayuri sandip Gaikwad    |
| Rasal dhanshri rajaram   |
| Barge Bhagitri Dhondiba  |
| Limhan Sujata Raghunath  |
| Limhan Aishwarya Subhash |
| Shubham vishnu watane    |
| Class                    |
| 156 responses            |
|                          |
| FY BSc                   |
| S.Y.B.A                  |
| SYBA                     |
| Sybsc                    |
| FYBA                     |
| Sy bsc                   |
| S.y.b.com                |
| SYBA                     |
|                          |











| 11 .Suggestion if any regarding teaching and curriculum                                                                                      |          |
|----------------------------------------------------------------------------------------------------------------------------------------------|----------|
| 156 responses                                                                                                                                |          |
| No                                                                                                                                           | <u> </u> |
| Good                                                                                                                                         |          |
| Yes