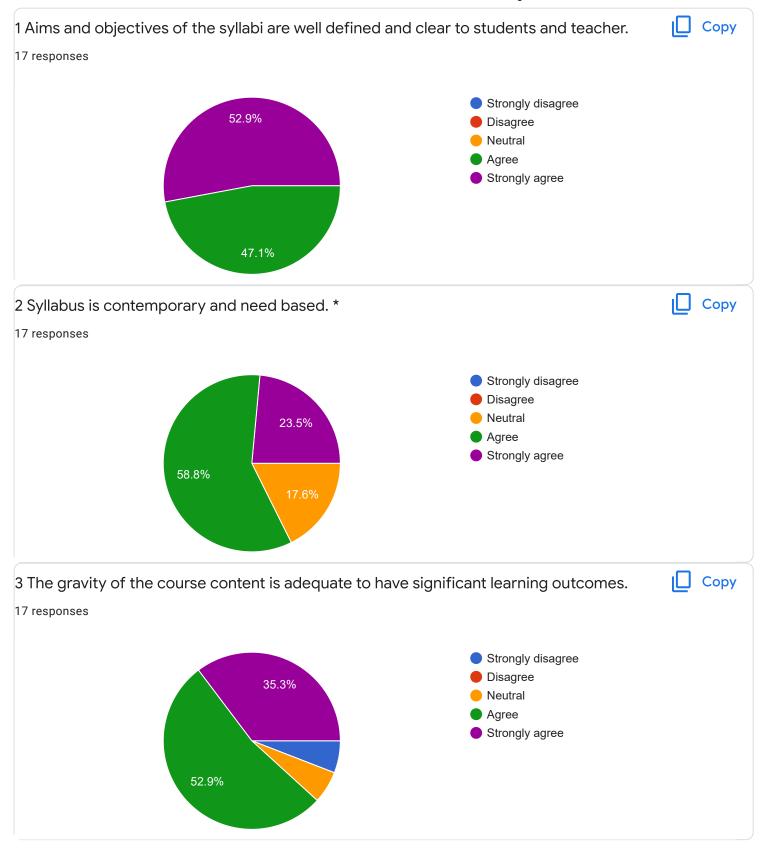

## Teacher's Feedback on Curriculum

Questions Responses 17 Settings Total points: 0

17 responses

Dr.Gawade A.V.

Jyoti Tushar Bhate

NAMDAS ANKUSH KISAN

Dr Yogesh Shrikhande

Dr. RAHUL DATTA KAMBLE

Manojkumar Ramdas Tapare

Prakash Bhimrao Chikte

Dr.Sheetal Laxman Shendkar

Dr. Balasaheb Maruti Kendale