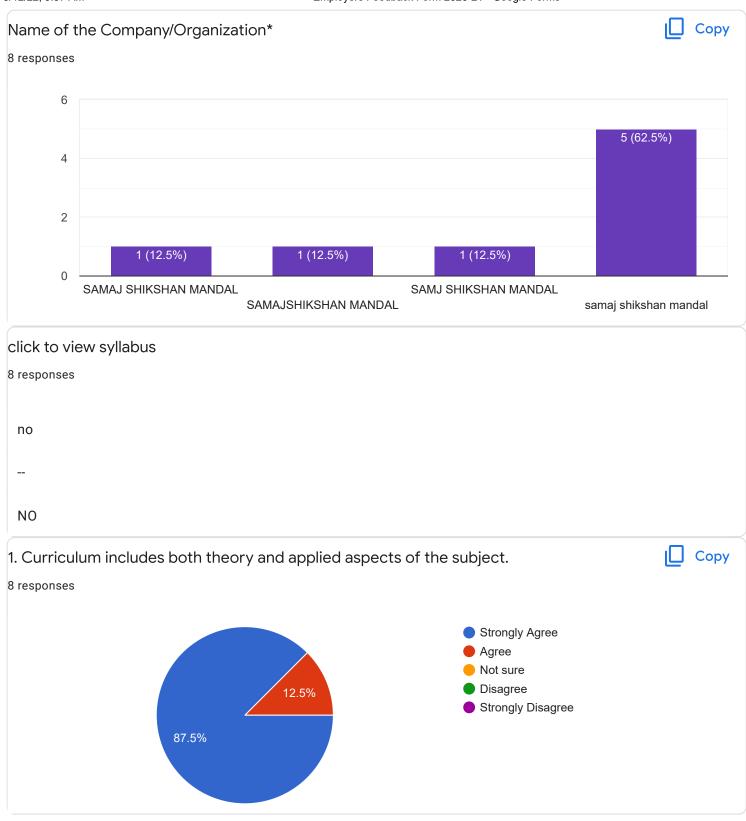

## Employers Feedback Form 2020-21

Questions Responses 8 Settings Total points: 0