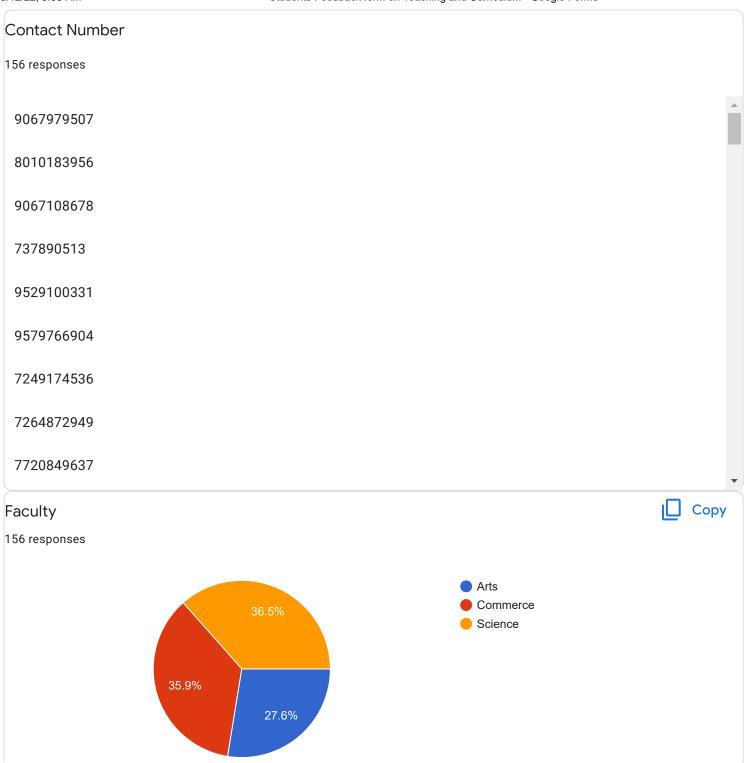

## Students Feedback form on Teaching and Curriculum

Questions Responses 156 Settings Total points: 0

| Email                         | Score<br>/ 0 |   |
|-------------------------------|--------------|---|
| runakinhale176@gmail.com      | 0            | • |
| shwetamaral73@gmail.com       | 0            | 6 |
| vaishnavishendkar94@gmail.com | 0            | • |
| mshilimkar053@gmail.com       | 0            |   |
| dhakaneamol01@gmail.com       | 0            | 6 |
| sadhawade0@ɑmail com          | Ω            | • |

| 156 responses            |
|--------------------------|
|                          |
| Shinde Sayali Raju       |
| Akshata Subhash bhagat   |
| Rajiwade pradunya vijay  |
| Mayuri sandip Gaikwad    |
| Rasal dhanshri rajaram   |
| Barge Bhagitri Dhondiba  |
| Limhan Sujata Raghunath  |
| Limhan Aishwarya Subhash |
| Shubham vishnu watane    |
| Class                    |
| 156 responses            |
|                          |
| FY BSc                   |
| S.Y.B.A                  |
| SYBA                     |
| Sybsc                    |
| FYBA                     |
| Sy bsc                   |
| S.y.b.com                |
| SYBA                     |
|                          |