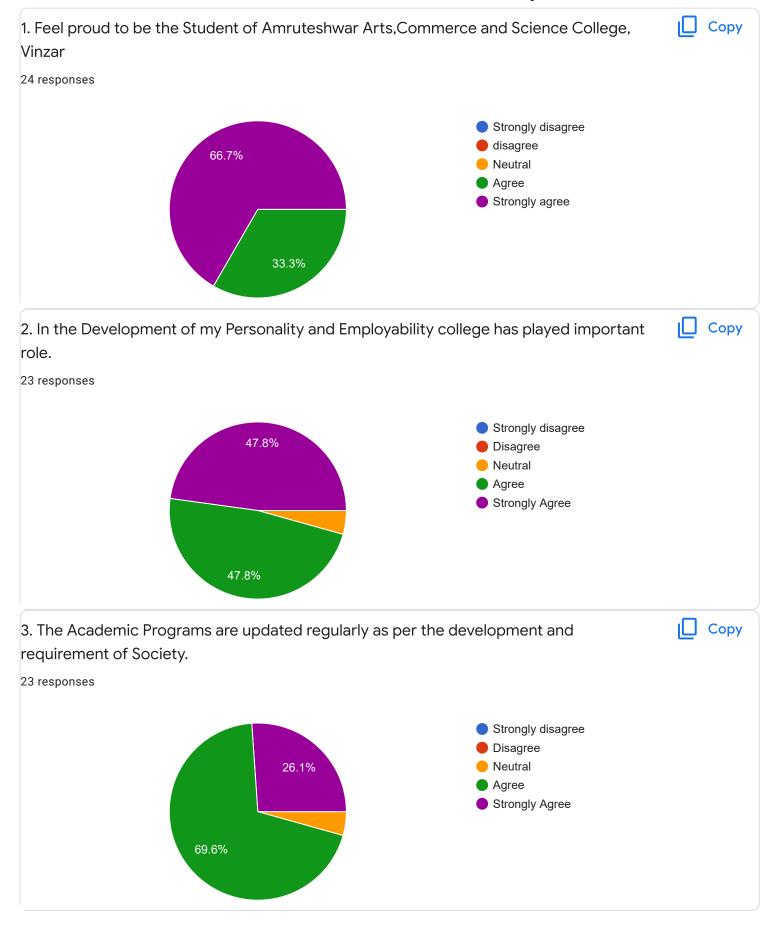

|          |
| Need to arrange study tours                                                                                                                  |          |
| Nothing                                                                                                                                      |          |
| 1-need of contents in college campus 2-need of well equipped computer lab 3-need clg of building 4-no.of reference books should be increased | •        |













## Employers Feedback Form 2020-21

Questions Responses 8 Settings Total points: 0

























## Alumni Feedback Form Year-2020-21

Questions Responses 25 Settings Total points: 0