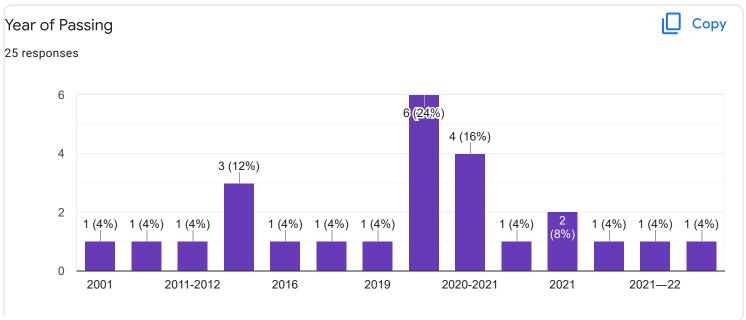

|          |
| Need to arrange study tours                                                                                                                  |          |
| Nothing                                                                                                                                      |          |
| 1-need of contents in college campus 2-need of well equipped computer lab 3-need clg of building 4-no.of reference books should be increased | •        |













## Employers Feedback Form 2020-21

Questions Responses 8 Settings Total points: 0

























## Alumni Feedback Form Year-2020-21

Questions Responses 25 Settings Total points: 0