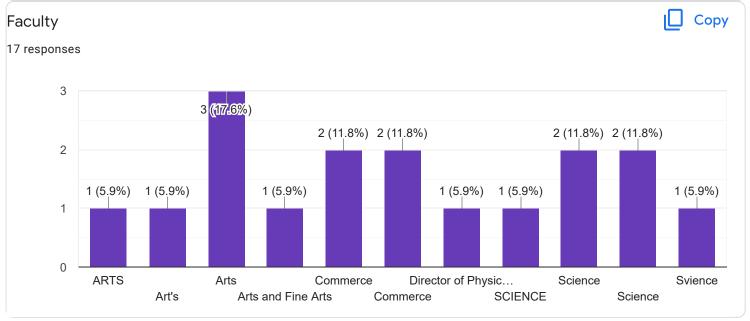

## Teacher's Feedback on Curriculum

Questions Responses 17 Settings Total points: 0

17 responses

Dr.Gawade A.V.

Jyoti Tushar Bhate

NAMDAS ANKUSH KISAN

Dr Yogesh Shrikhande

Dr. RAHUL DATTA KAMBLE

Manojkumar Ramdas Tapare

Prakash Bhimrao Chikte

Dr.Sheetal Laxman Shendkar

Dr. Balasaheb Maruti Kendale