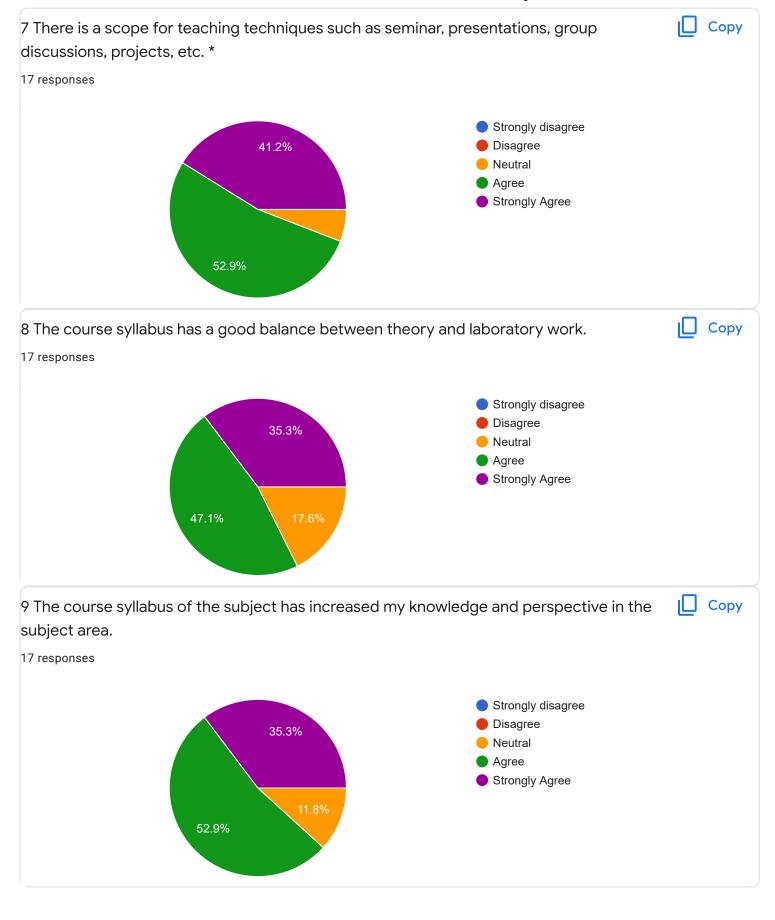

## Students Feedback form on Teaching and Curriculum

Questions Responses 156 Settings Total points: 0

| Email                         | Score<br>/ 0 |   |
|-------------------------------|--------------|---|
| runakinhale176@gmail.com      | 0            | • |
| shwetamaral73@gmail.com       | 0            | 6 |
| vaishnavishendkar94@gmail.com | 0            | • |
| mshilimkar053@gmail.com       | 0            |   |
| dhakaneamol01@gmail.com       | 0            | 6 |
| sadhawade0@ɑmail com          | Ω            | • |

| 156 responses            |
|--------------------------|
|                          |
| Shinde Sayali Raju       |
| Akshata Subhash bhagat   |
| Rajiwade pradunya vijay  |
| Mayuri sandip Gaikwad    |
| Rasal dhanshri rajaram   |
| Barge Bhagitri Dhondiba  |
| Limhan Sujata Raghunath  |
| Limhan Aishwarya Subhash |
| Shubham vishnu watane    |
| Class                    |
| 156 responses            |
|                          |
| FY BSc                   |
| S.Y.B.A                  |
| SYBA                     |
| Sybsc                    |
| FYBA                     |
| Sy bsc                   |
| S.y.b.com                |
| SYBA                     |
|                          |