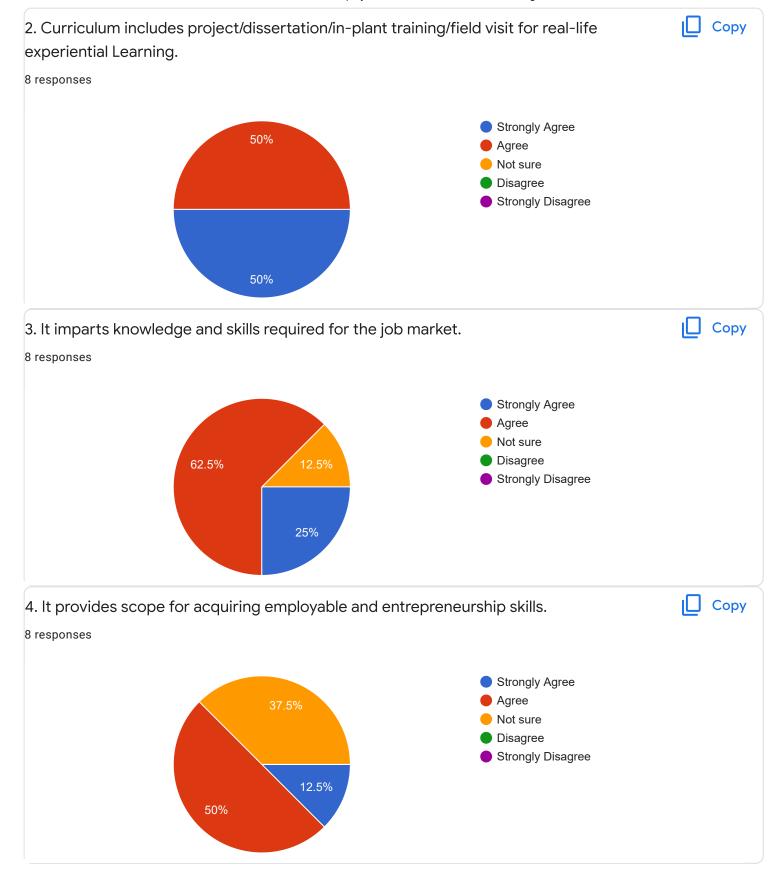

## Employers Feedback Form 2020-21

Questions Responses 8 Settings Total points: 0