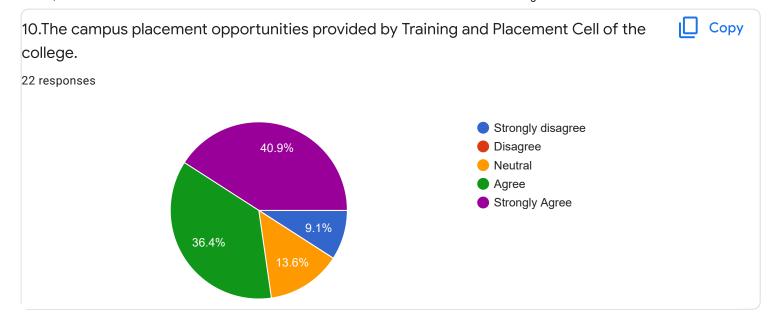

|          |
| Need to arrange study tours                                                                                                                  |          |
| Nothing                                                                                                                                      |          |
| 1-need of contents in college campus 2-need of well equipped computer lab 3-need clg of building 4-no.of reference books should be increased | •        |













## Employers Feedback Form 2020-21

Questions Responses 8 Settings Total points: 0

























## Alumni Feedback Form Year-2020-21

Questions Responses 25 Settings Total points: 0