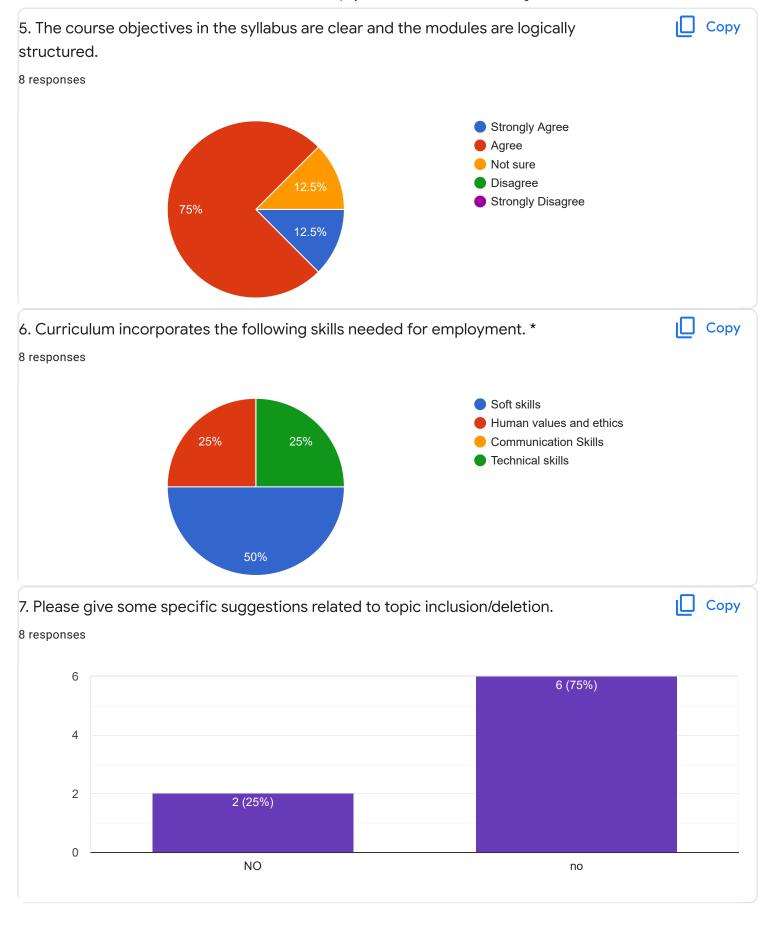

## Employers Feedback Form 2020-21

Questions Responses 8 Settings Total points: 0