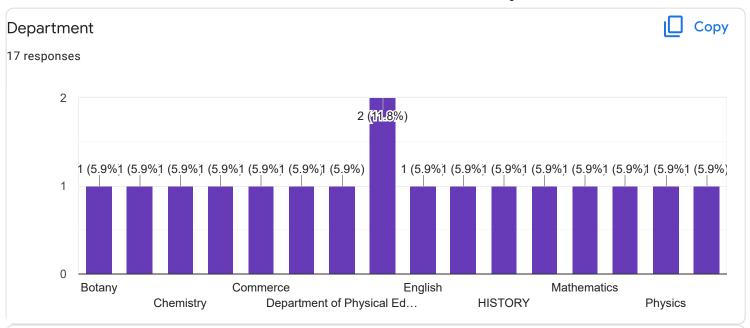

## Teacher's Feedback on Curriculum

Questions Responses 17 Settings Total points: 0

17 responses

Dr.Gawade A.V.

Jyoti Tushar Bhate

NAMDAS ANKUSH KISAN

Dr Yogesh Shrikhande

Dr. RAHUL DATTA KAMBLE

Manojkumar Ramdas Tapare

Prakash Bhimrao Chikte

Dr.Sheetal Laxman Shendkar

Dr. Balasaheb Maruti Kendale