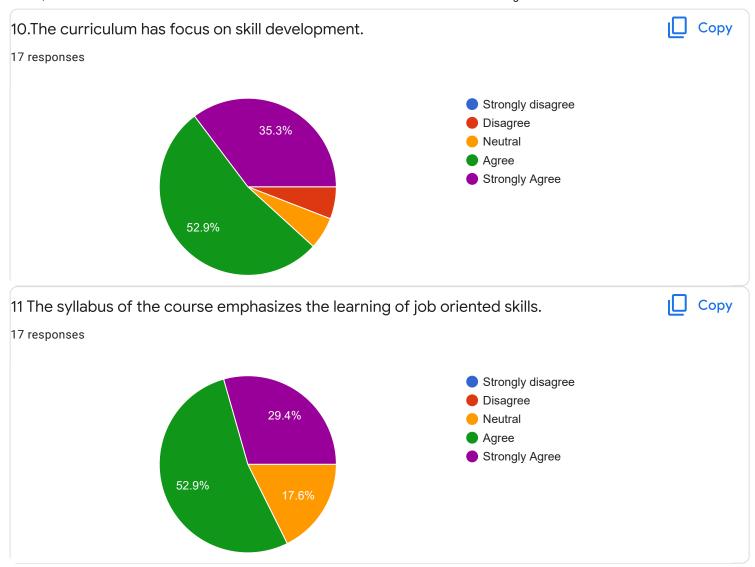

## Students Feedback form on Teaching and Curriculum

Questions Responses 156 Settings Total points: 0

| Email                         | Score<br>/ 0 |   |
|-------------------------------|--------------|---|
| runakinhale176@gmail.com      | 0            | • |
| shwetamaral73@gmail.com       | 0            | 6 |
| vaishnavishendkar94@gmail.com | 0            | • |
| mshilimkar053@gmail.com       | 0            |   |
| dhakaneamol01@gmail.com       | 0            | 6 |
| sadhawade0@ɑmail com          | Ω            | • |

| 156 responses            |
|--------------------------|
|                          |
| Shinde Sayali Raju       |
| Akshata Subhash bhagat   |
| Rajiwade pradunya vijay  |
| Mayuri sandip Gaikwad    |
| Rasal dhanshri rajaram   |
| Barge Bhagitri Dhondiba  |
| Limhan Sujata Raghunath  |
| Limhan Aishwarya Subhash |
| Shubham vishnu watane    |
| Class                    |
| 156 responses            |
|                          |
| FY BSc                   |
| S.Y.B.A                  |
| SYBA                     |
| Sybsc                    |
| FYBA                     |
| Sy bsc                   |
| S.y.b.com                |
| SYBA                     |
|                          |