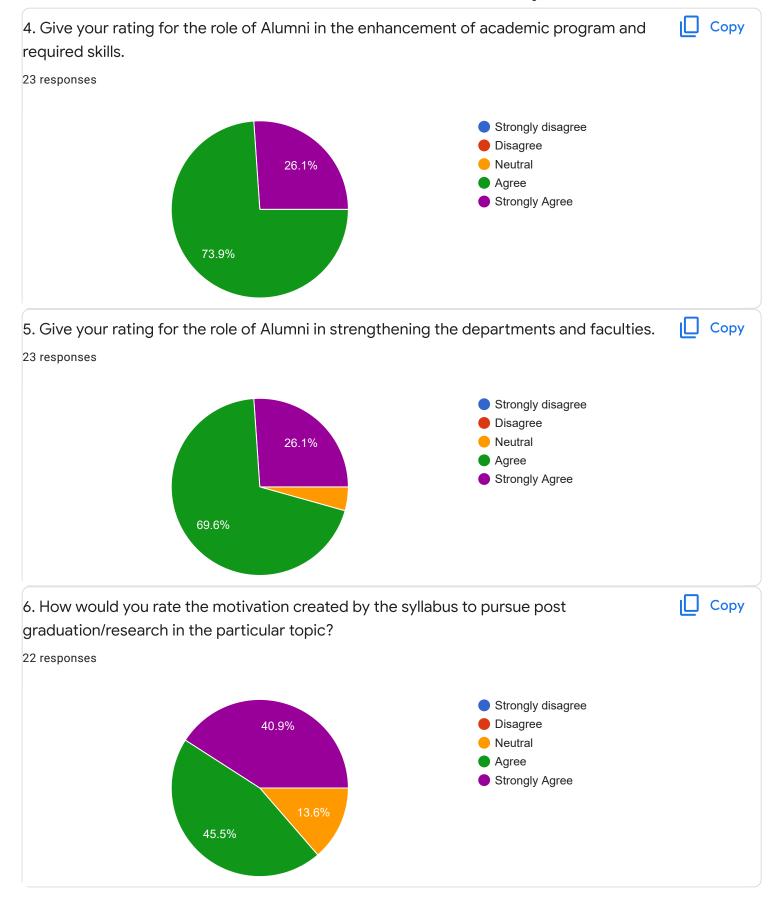

|          |
| Need to arrange study tours                                                                                                                  |          |
| Nothing                                                                                                                                      |          |
| 1-need of contents in college campus 2-need of well equipped computer lab 3-need clg of building 4-no.of reference books should be increased | •        |













## Employers Feedback Form 2020-21

Questions Responses 8 Settings Total points: 0

























## Alumni Feedback Form Year-2020-21

Questions Responses 25 Settings Total points: 0