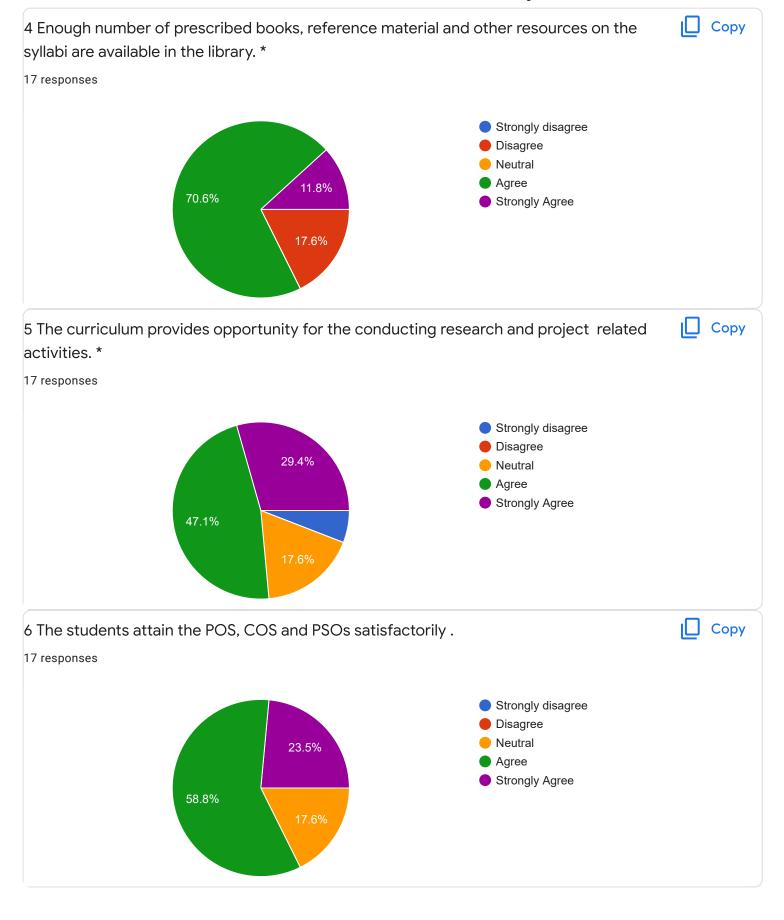

## Students Feedback form on Teaching and Curriculum

Questions Responses 156 Settings Total points: 0

| Email                         | Score<br>/ 0 |   |
|-------------------------------|--------------|---|
| runakinhale176@gmail.com      | 0            | • |
| shwetamaral73@gmail.com       | 0            | 6 |
| vaishnavishendkar94@gmail.com | 0            | • |
| mshilimkar053@gmail.com       | 0            |   |
| dhakaneamol01@gmail.com       | 0            | 6 |
| sadhawade0@ɑmail com          | Ω            | • |

| 156 responses            |
|--------------------------|
|                          |
| Shinde Sayali Raju       |
| Akshata Subhash bhagat   |
| Rajiwade pradunya vijay  |
| Mayuri sandip Gaikwad    |
| Rasal dhanshri rajaram   |
| Barge Bhagitri Dhondiba  |
| Limhan Sujata Raghunath  |
| Limhan Aishwarya Subhash |
| Shubham vishnu watane    |
| Class                    |
| 156 responses            |
|                          |
| FY BSc                   |
| S.Y.B.A                  |
| SYBA                     |
| Sybsc                    |
| FYBA                     |
| Sy bsc                   |
| S.y.b.com                |
| SYBA                     |
|                          |