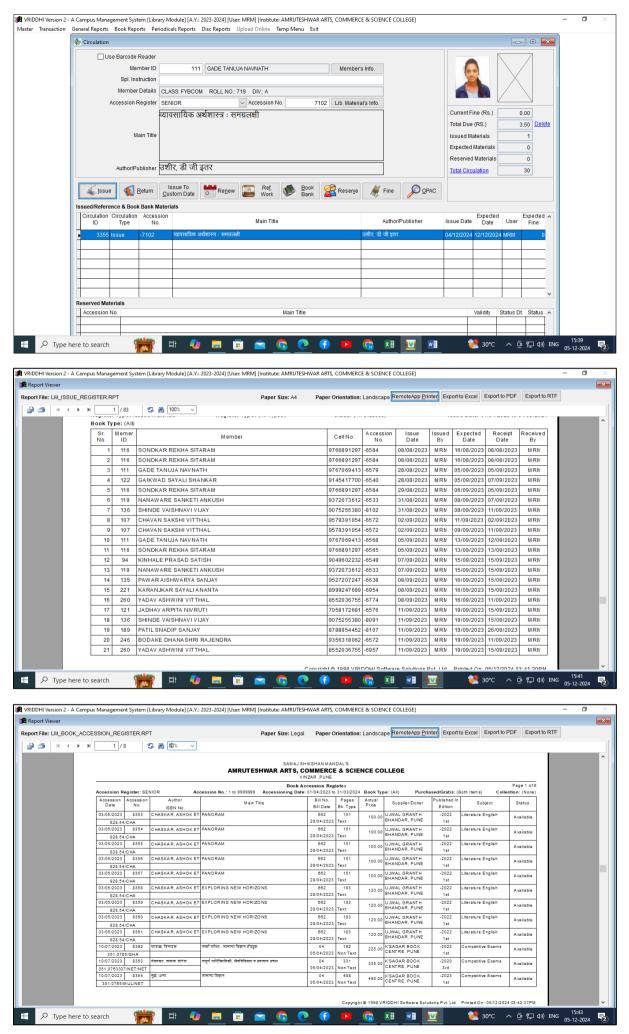

### 6.2.3 - Implementation of e-governance in areas of operation

## **1. Administration**

| 💄 🔞 🗖 🗋 College Admi                                                                                                                                                                                                                                                                                                                                                                                                                                                                                                                                                                                                                                                                                                                                                                                                                                                                                                                                                                                                                                                                                                                                                                                                                                                                                                                                                                                                                                                                                                                                                                                                                                                                                                                                                                                                                                                                                                                                                                                                                                                                                                           | n (Vriddhi) × +                                                                                                                                                                                                                                                                                                                                                                                                                                                                                    |                                                                                                    | -           | Ō      | ×   |
|--------------------------------------------------------------------------------------------------------------------------------------------------------------------------------------------------------------------------------------------------------------------------------------------------------------------------------------------------------------------------------------------------------------------------------------------------------------------------------------------------------------------------------------------------------------------------------------------------------------------------------------------------------------------------------------------------------------------------------------------------------------------------------------------------------------------------------------------------------------------------------------------------------------------------------------------------------------------------------------------------------------------------------------------------------------------------------------------------------------------------------------------------------------------------------------------------------------------------------------------------------------------------------------------------------------------------------------------------------------------------------------------------------------------------------------------------------------------------------------------------------------------------------------------------------------------------------------------------------------------------------------------------------------------------------------------------------------------------------------------------------------------------------------------------------------------------------------------------------------------------------------------------------------------------------------------------------------------------------------------------------------------------------------------------------------------------------------------------------------------------------|----------------------------------------------------------------------------------------------------------------------------------------------------------------------------------------------------------------------------------------------------------------------------------------------------------------------------------------------------------------------------------------------------------------------------------------------------------------------------------------------------|----------------------------------------------------------------------------------------------------|-------------|--------|-----|
| ← C 🗈 https://amrute                                                                                                                                                                                                                                                                                                                                                                                                                                                                                                                                                                                                                                                                                                                                                                                                                                                                                                                                                                                                                                                                                                                                                                                                                                                                                                                                                                                                                                                                                                                                                                                                                                                                                                                                                                                                                                                                                                                                                                                                                                                                                                           | eshwar.vriddhionline.com/_3CollegAdmin/Default.aspx?ClgAdmClgCode=amruteshwar_acs                                                                                                                                                                                                                                                                                                                                                                                                                  | A* ☆                                                                                               | <b>€</b> =  | a      | - 🍫 |
| 🏳 Import favorites 🛛 M Gmail 🔹                                                                                                                                                                                                                                                                                                                                                                                                                                                                                                                                                                                                                                                                                                                                                                                                                                                                                                                                                                                                                                                                                                                                                                                                                                                                                                                                                                                                                                                                                                                                                                                                                                                                                                                                                                                                                                                                                                                                                                                                                                                                                                 | YouTube 💡 Maps 😑 https://htesevaarth 🔂 Dighe                                                                                                                                                                                                                                                                                                                                                                                                                                                       |                                                                                                    |             |        |     |
| VRIDDHI                                                                                                                                                                                                                                                                                                                                                                                                                                                                                                                                                                                                                                                                                                                                                                                                                                                                                                                                                                                                                                                                                                                                                                                                                                                                                                                                                                                                                                                                                                                                                                                                                                                                                                                                                                                                                                                                                                                                                                                                                                                                                                                        | ≡ College Admin User                                                                                                                                                                                                                                                                                                                                                                                                                                                                               |                                                                                                    |             |        |     |
| And the second s | Amruteshwar Arts, Commerce & Science College,<br>College Code : amruteshwar_acs<br>Click to View Institute Web Site (https://amruteshwar.vriddhionline.com)<br>Please dick here to join our Telegram channel (cane/vriddhisoftware)<br>Please Save 7030938800 in your phone as VRIDDHI WhatsApp Service. Install telegram ap<br>name, email id and designation using WhatsApp/Telegram. You will be notified about ne<br>For any query or support, please email us on support@vriddhisoftware.com. | p and search our channel vriddhisoftware and join. Please send y                                   | our name, c | ollege |     |
|                                                                                                                                                                                                                                                                                                                                                                                                                                                                                                                                                                                                                                                                                                                                                                                                                                                                                                                                                                                                                                                                                                                                                                                                                                                                                                                                                                                                                                                                                                                                                                                                                                                                                                                                                                                                                                                                                                                                                                                                                                                                                                                                |                                                                                                                                                                                                                                                                                                                                                                                                                                                                                                    | m Thursday,                                                                                        | December 5  | , 2024 |     |
| Bashboard                                                                                                                                                                                                                                                                                                                                                                                                                                                                                                                                                                                                                                                                                                                                                                                                                                                                                                                                                                                                                                                                                                                                                                                                                                                                                                                                                                                                                                                                                                                                                                                                                                                                                                                                                                                                                                                                                                                                                                                                                                                                                                                      |                                                                                                                                                                                                                                                                                                                                                                                                                                                                                                    |                                                                                                    |             |        |     |
|                                                                                                                                                                                                                                                                                                                                                                                                                                                                                                                                                                                                                                                                                                                                                                                                                                                                                                                                                                                                                                                                                                                                                                                                                                                                                                                                                                                                                                                                                                                                                                                                                                                                                                                                                                                                                                                                                                                                                                                                                                                                                                                                | Quick View Information                                                                                                                                                                                                                                                                                                                                                                                                                                                                             |                                                                                                    |             | ~      |     |
| 🕰 Online Data 🔹                                                                                                                                                                                                                                                                                                                                                                                                                                                                                                                                                                                                                                                                                                                                                                                                                                                                                                                                                                                                                                                                                                                                                                                                                                                                                                                                                                                                                                                                                                                                                                                                                                                                                                                                                                                                                                                                                                                                                                                                                                                                                                                | Important & Useful Links 🗸 🗸 🗸                                                                                                                                                                                                                                                                                                                                                                                                                                                                     | Current Academic Year                                                                              | View More   | ~      |     |
| Admission    Admission                                                                                                                                                                                                                                                                                                                                                                                                                                                                                                                                                                                                                                                                                                                                                                                                                                                                                                                                                                                                                                                                                                                                                                                                                                                                                                                                                                                                                                                                                                                                                                                                                                                                                                                                                                                                                                                                                                                                                                                                                                                                                                         | Search Student Adm., Merit and Payments Data <b>O</b><br>PayTm Payment Gateway Documentation & Downloads <b>O</b>                                                                                                                                                                                                                                                                                                                                                                                  | ACADEMIC YEAR : 2024<br>Academic Year Display : 2024-2025<br>ACADEMIC CONFIGURED DATE : 05/06/2024 |             |        |     |
| Pending Fee      Challan & Receipts                                                                                                                                                                                                                                                                                                                                                                                                                                                                                                                                                                                                                                                                                                                                                                                                                                                                                                                                                                                                                                                                                                                                                                                                                                                                                                                                                                                                                                                                                                                                                                                                                                                                                                                                                                                                                                                                                                                                                                                                                                                                                            |                                                                                                                                                                                                                                                                                                                                                                                                                                                                                                    |                                                                                                    |             |        |     |
| 🕑 Indv. Form Approval 💌                                                                                                                                                                                                                                                                                                                                                                                                                                                                                                                                                                                                                                                                                                                                                                                                                                                                                                                                                                                                                                                                                                                                                                                                                                                                                                                                                                                                                                                                                                                                                                                                                                                                                                                                                                                                                                                                                                                                                                                                                                                                                                        | Current Merit Schedule (2024-2025) View More V                                                                                                                                                                                                                                                                                                                                                                                                                                                     | Current Admission Schedule (2024-2025)                                                             | View More   | ~      |     |
| Feedback •                                                                                                                                                                                                                                                                                                                                                                                                                                                                                                                                                                                                                                                                                                                                                                                                                                                                                                                                                                                                                                                                                                                                                                                                                                                                                                                                                                                                                                                                                                                                                                                                                                                                                                                                                                                                                                                                                                                                                                                                                                                                                                                     |                                                                                                                                                                                                                                                                                                                                                                                                                                                                                                    |                                                                                                    |             |        | -   |