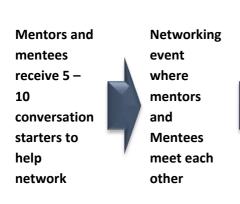

# 6.3.3 Pairing of mentee and mentor Gathering Mentor & Mentee Preferences

Mentors and mentees create online profiles

Mentors and mentees review others' profiles prior to matching event

Mentors

Mentors and mentees have the option of communicating prior to matching event

Finding the Right Partner – The Pairing Process

and mentees choose top 3 individuals with whom they would like to work

Academic administrators choose the mentee pairs based upon responses

Academic administrators Choose mentoring circles