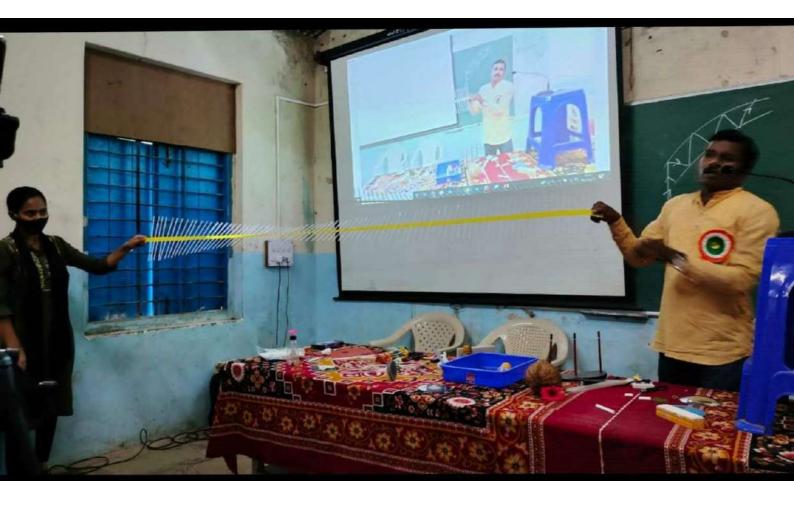

### NOTICE

The college science faculty students are hereby informed that IQAC, Amruteshwar College, Amruteshwar Science Forum in association with IUCAA is going to organize a one day workshop on "Science Toys: Preparation, Fun and Learn" in Wednesday 08.09.2021. For this workshop the experts from IUCAA will be a resource person. This program will be arranged by following all guidelines of Covid-19. Those students who want to join for this program by offline mode need to follow all guidelines of Covid-19. For online mode the ZOOM link will be shared to the respective class Whatsapp group before 15 min. of programme time.

Dr. Rahul D. Kamble

Samaj Shikshan Mandal's AMRUTESHWAR ARTS, COMMERCE AND SCIENCE COLLEGE VINZAR TAL- VELHA DIST- PUNE

IQAC and Amruteshwar Science Forum A Workshop on "Science Toys: Preparation, Fun and Learn" in Wednesday 08.09.2021.

### Report

The IQAC, Amruteshwar College, Amruteshwar Science Forum in association with IUCAA was organized a one day workshop on "Science Toys: Preparation, Fun and Learn" in Wednesday 08.09.2021. For this workshop the experts from IUCAA Mr. Rupesh Labade was present as a resource person. He was demonstrated the preparation of various toys by using waste and easily available materials, their working and science behind it. The total 82 science students of Velhe tehsil were benefited.