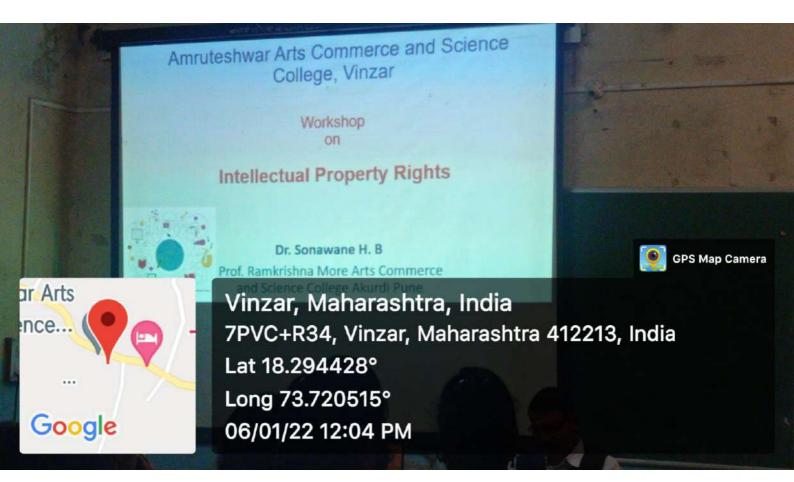

|
|                               |                                                   |              |               |
|                               |                                                   |              |               |
|                               |                                                   |              |               |
|                               |                                                   |              |               |
|                               | क आणि विकास                                       |              |               |
|                               | China and                                         |              |               |



Amruteshwar Arts, Commerce & Science College, Vinzar, Tal. Velha, Dist. Punit











### Samaj Shikshan Mandal's Amruteshwar Arts, Commerce and Science College, Vinzar, Pune

Date: 04/03/2022

### NOTICE

All Arts, Commerce and Science faculty students are here by inform that, on the occasion of International Women's day **Internal Complaint Committee in association with IQAC** organises a Seminar on "Yoga for Mental and Physical Health" is being held on Tuesday, 8<sup>th</sup> March 2022 in the auditorium hall at 11.00 AM. All faculty members and students are requested to attain the programme.

Dr. Jyoti Bhate Coordinator (ICC)

Dr. Sanjeev Late Principal Principal Amruteshwar Arts, Commerce & Science Commerce & Science



"Sarva Shreshtha Dan Vidya Dan"

Samaj Shikshan Mandal Vinzar's

## **AMRUTESHWAR ARTS, COMMERCE & SCIENCE COLLEGE, VINZAR**

At Post Vinzar,