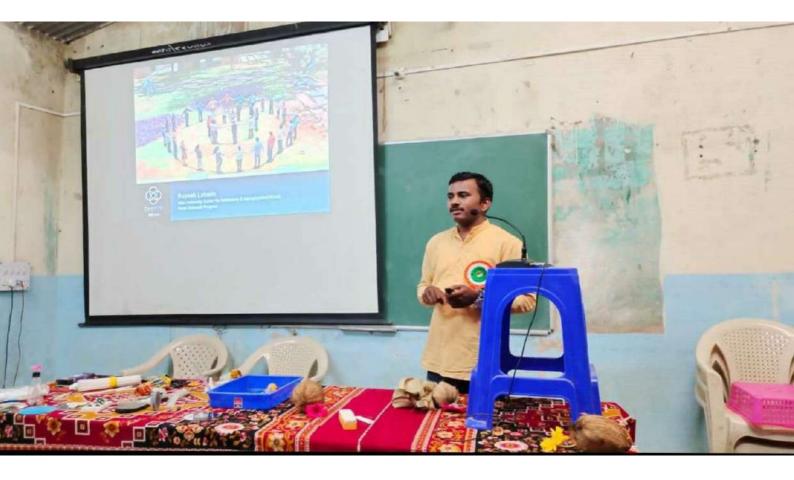

Dr. Rahul D. Kamble

Samaj Shikshan Mandal's AMRUTESHWAR ARTS, COMMERCE AND SCIENCE COLLEGE VINZAR TAL- VELHA DIST- PUNE

IQAC and Amruteshwar Science Forum A Workshop on "Science Toys: Preparation, Fun and Learn" in Wednesday 08.09.2021.

### Report

The IQAC, Amruteshwar College, Amruteshwar Science Forum in association with IUCAA was organized a one day workshop on "Science Toys: Preparation, Fun and Learn" in Wednesday 08.09.2021. For this workshop the experts from IUCAA Mr. Rupesh Labade was present as a resource person. He was demonstrated the preparation of various toys by using waste and easily available materials, their working and science behind it. The total 82 science students of Velhe tehsil were benefited.