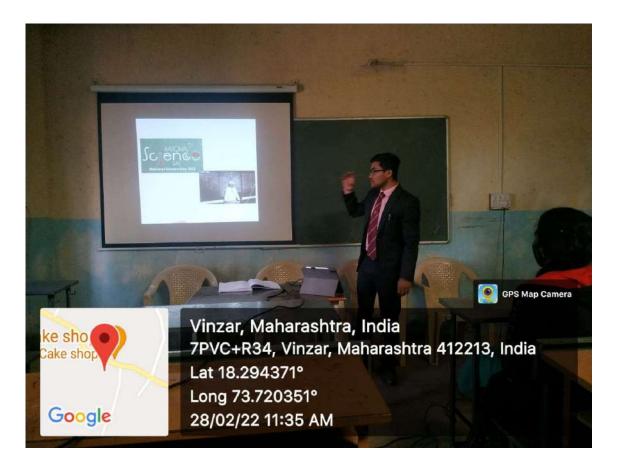

is programme may results into ignition of new minds for the development of science and technology. Mr. Praksh Chikte delivered a talk on the "Science and Pseudoscience". In his talk he explained the term science and pseudoscience and a thin line which differentiate between these two. He also get acquainted the audience with constitutional right of the common citizen of India about the spreading the scientific aptitude in the society. Dr. Rahul D. Kamble coordinated this programme and Dr. Deepak B. Shelke anchored the programme. All the faculty of science has worked for the success of the programme. The total number of 80 students are get benefited by this programme.

Jearble

Science Co-ordinator



Principets अमृतेम्बर करण, वाणित्व आणि विज्ञान महाविज्ञसम विंडार, सा. बेल्ल, जि. पुणे.









SamajShikshanMandal's Amruteshwar Arts, Commerce and Science College, Vinzar: Amruteshwar Science Forum and IQAC organized Celebration of

### "National Science Day"

(Date: 28<sup>th</sup> February 2022) Attendance Sheet

| Sr.<br>No. | Name of the Student         | Class     | Signature    |
|------------|-----------------------------|-----------|--------------|
| 1          | Ingulkar Akosh Normath.     | T.Y.B.SC  | Bulkar       |
| 2          | Nanavare Priyanka Ashak     |           | Runcordo     |
| 5          | Zunic Ankite Buou           | T.Y.BSG   | Renje        |
| 4          | Bhinde Sonali Balaso        | T.Y. BSC  | Quinde       |
| 5          | Shillmkar Adityd Vilaykumar | T.Y. Boc  | nus          |
| 6          | Rushali Larman more         | TYDSC     | Amal