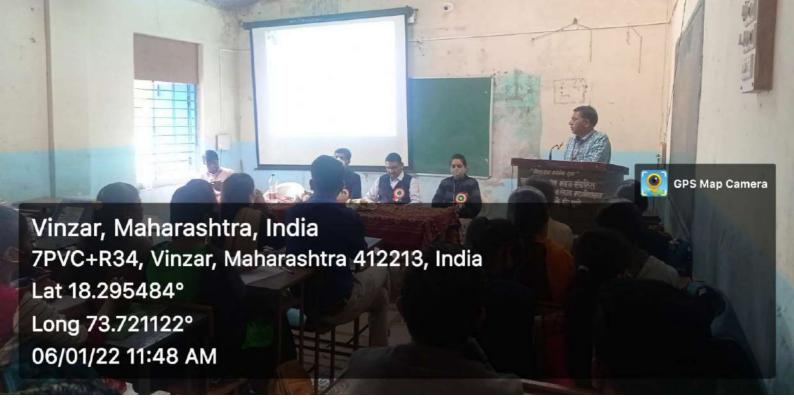

### A BRIEF REPORT OF THREE DAYS NATIONAL LEVEL WEBINAR ON "Yoga at Home and everywhere" Jointly Organized by IQAC AND Department of Physical Education, Vinzar, Tal- Velhe, Dist -Punc.

A Three days webinar on "Yoga at Home and everywhere" was conducted on 23<sup>rd</sup> June 2021 to 25<sup>th</sup> June 2021, at Amruteshwer Arts commerce and Science College, Vinzar in order to spread stress in pandemic literacy among the tribal people of the Pune District of Maharashtra. This webinar has been sponsored by Department of Physical Education and IQAC, Savitribai Phule Pune University, Pune.

### Detail Report of Each day Webinar

With the encouragement and support from the Samaj Shikshan Mandal Vinzar, the IOAC and Department Of Physical Education, Vinzr college jointly organized a Three day National level webinar on "Yoga at Home" on 23rd June 2021 at 08:00 a.m To 9:00a.m Around 65 participants comprising of Principals, Professors, Assistant Professors and IQAC coordinators of Affiliated Colleges from various Colleges and Universities allover India especially Jammu kashmir participated in this webinar. The event started with an inaugural address by Dr.Nandkumar Sagar, Principal, Amruteshwar Arts, Commerce and Science College, Vinzar. Dr. Sanjeev Late extended his warm welcome to the participants and Resource Persons of the Webinar. He also appreciated the efforts made by Department of Physical Education to improve the quality of Sports Participation in Vinzar. Head IQAC Department, He narrated the working of IQAC. Department of Physical education and informed that the IQAC is making its rigorous efforts to boost the quality of teaching, research and learning in the Vinzar College. Welcome address by Dr.Rahul Kamble, Gymkhana welcomed all participants and Introduces Co-Chairperson Dr.Pandurang Lohote, Chairperson Sayyad sir .first day 23.6.2021 session speaker Dr. Sanika Bam madam appreciated the efforts of Vinzar College and then briefed about the key components of the Yoga at Home revised assessment process. She also emphasized on ensuring quality in sports Participation by being accountable and improving constantly. She stated that Stress management should be innovative in technique to reduce fatigue with yoga as it essential for students. Further, he elaborated being a lifelong learner and has a motto.