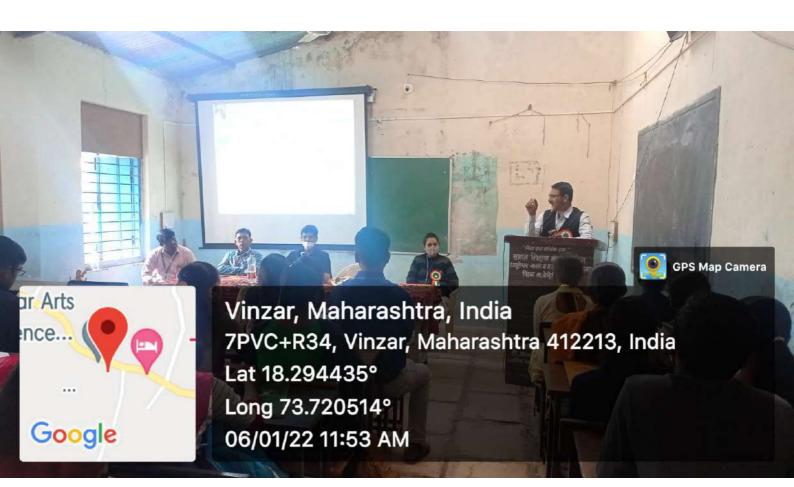

### A BRIEF REPORT OF THREE DAYS NATIONAL LEVEL WEBINAR ON "Yoga at Home and everywhere" Jointly Organized by IQAC AND Department of Physical Education, Vinzar, Tal- Velhe, Dist -Punc.

A Three days webinar on "Yoga at Home and everywhere" was conducted on 23<sup>rd</sup> June 2021 to 25<sup>th</sup> June 2021, at Amruteshwer Arts commerce and Science College, Vinzar in order to spread stress in pandemic literacy among the tribal people of the Pune District of Maharashtra. This webinar has been sponsored by Department of Physical Education and IQAC, Savitribai Phule Pune University, Pune.

### Detail Report of Each day Webinar

With the encouragement and support from the Samaj Shikshan Mandal Vinzar, the IOAC and Department Of Physical Education, Vinzr college jointly organized a Three day National level webinar on "Yoga at Home" on 23rd June 2021 at 08:00 a.m To 9:00a.m Around 65 participants comprising of Principals, Professors, Assistant Professors and IQAC coordinators of Affiliated Colleges from various Colleges and Universities allover India especially Jammu kashmir participated in this webinar. The event started with an inaugural address by Dr.Nandkumar Sagar, Principal, Amruteshwar Arts, Commerce and Science College, Vinzar. Dr. Sanjeev Late extended his warm welcome to the participants and Resource Persons of the Webinar. He also appreciated the efforts made by Department of Physical Education to improve the quality of Sports Participation in Vinzar. Head IQAC Department, He narrated the working of IQAC. Department of Physical education and informed that the IQAC is making its rigorous efforts to boost the quality of teaching, research and learning in the Vinzar College. Welcome address by Dr.Rahul Kamble, Gymkhana welcomed all participants and Introduces Co-Chairperson Dr.Pandurang Lohote, Chairperson Sayyad sir .first day 23.6.2021 session speaker Dr. Sanika Bam madam appreciated the efforts of Vinzar College and then briefed about the key components of the Yoga at Home revised assessment process. She also emphasized on ensuring quality in sports Participation by being accountable and improving constantly. She stated that Stress management should be innovative in technique to reduce fatigue with yoga as it essential for students. Further, he elaborated being a lifelong learner and has a motto.