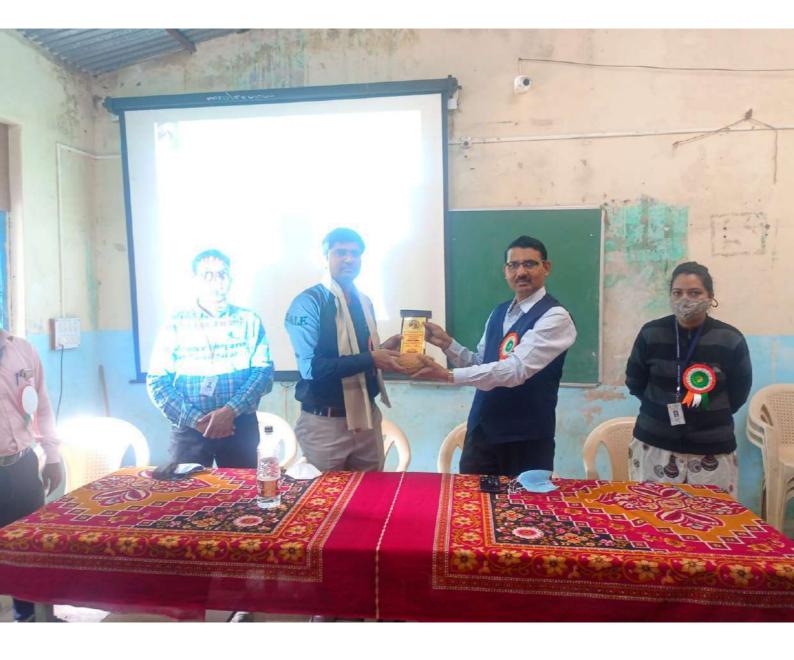

### A BRIEF REPORT OF THREE DAYS NATIONAL LEVEL WEBINAR ON "Yoga at Home and everywhere" Jointly Organized by IQAC AND Department of Physical Education, Vinzar, Tal- Velhe, Dist -Punc.

A Three days webinar on "Yoga at Home and everywhere" was conducted on 23<sup>rd</sup> June 2021 to 25<sup>th</sup> June 2021, at Amruteshwer Arts commerce and Science College, Vinzar in order to spread stress in pandemic literacy among the tribal people of the Pune District of Maharashtra. This webinar has been sponsored by Department of Physical Education and IQAC, Savitribai Phule Pune University, Pune.

### Detail Report of Each day Webinar

With the encouragement and support from the Samaj Shikshan Mandal Vinzar, the IOAC and Department Of Physical Education, Vinzr college jointly organized a Three day National level webinar on "Yoga at Home" on 23rd June 2021 at 08:00 a.m To 9:00a.m Around 65 participants comprising of Principals, Professors, Assistant Professors and IQAC coordinators of Affiliated Colleges from various Colleges and Universities allover India especially Jammu kashmir participated in this webinar. The event started with an inaugural address by Dr.Nandkumar Sagar, Principal, Amruteshwar Arts, Commerce and Science College, Vinzar. Dr. Sanjeev Late extended his warm welcome to the participants and Resource Persons of the Webinar. He also appreciated the efforts made by Department of Physical Education to improve the quality of Sports Participation in Vinzar. Head IQAC Department, He narrated the working of IQAC. Department of Physical education and informed that the IQAC is making its rigorous efforts to boost the quality of teaching, research and learning in the Vinzar College. Welcome address by Dr.Rahul Kamble, Gymkhana welcomed all participants and Introduces Co-Chairperson Dr.Pandurang Lohote, Chairperson Sayyad sir .first day 23.6.2021 session speaker Dr. Sanika Bam madam appreciated the efforts of Vinzar College and then briefed about the key components of the Yoga at Home revised assessment process. She also emphasized on ensuring quality in sports Participation by being accountable and improving constantly. She stated that Stress management should be innovative in technique to reduce fatigue with yoga as it essential for students. Further, he elaborated being a lifelong learner and has a motto.