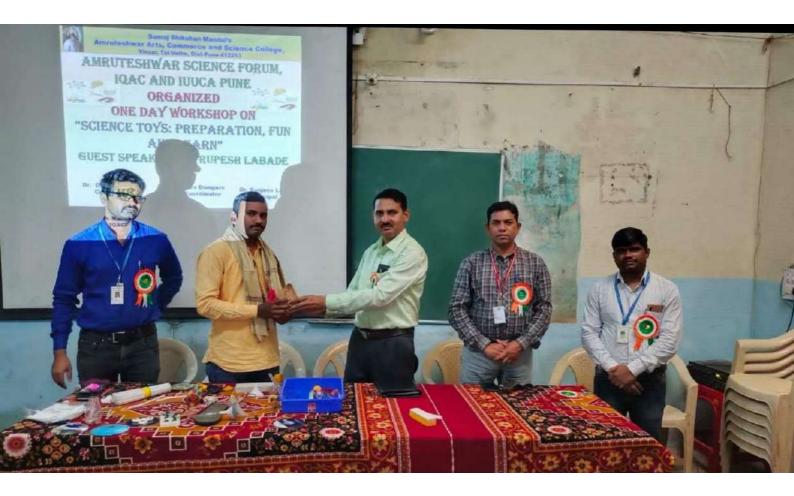

### NOTICE

The college science faculty students are hereby informed that IQAC, Amruteshwar College, Amruteshwar Science Forum in association with IUCAA is going to organize a one day workshop on "Science Toys: Preparation, Fun and Learn" in Wednesday 08.09.2021. For this workshop the experts from IUCAA will be a resource person. This program will be arranged by following all guidelines of Covid-19. Those students who want to join for this program by offline mode need to follow all guidelines of Covid-19. For online mode the ZOOM link will be shared to the respective class Whatsapp group before 15 min. of programme time.

Dr. Rahul D. Kamble

Samaj Shikshan Mandal's AMRUTESHWAR ARTS, COMMERCE AND SCIENCE COLLEGE VINZAR TAL- VELHA DIST- PUNE

IQAC and Amruteshwar Science Forum A Workshop on "Science Toys: Preparation, Fun and Learn" in Wednesday 08.09.2021.

### Report

The IQAC, Amruteshwar College, Amruteshwar Science Forum in association with IUCAA was organized a one day workshop on "Science Toys: Preparation, Fun and Learn" in Wednesday 08.09.2021. For this workshop the experts from IUCAA Mr. Rupesh Labade was present as a resource person. He was demonstrated the preparation of various toys by using waste and easily available materials, their working and science behind it. The total 82 science students of Velhe tehsil were benefited.