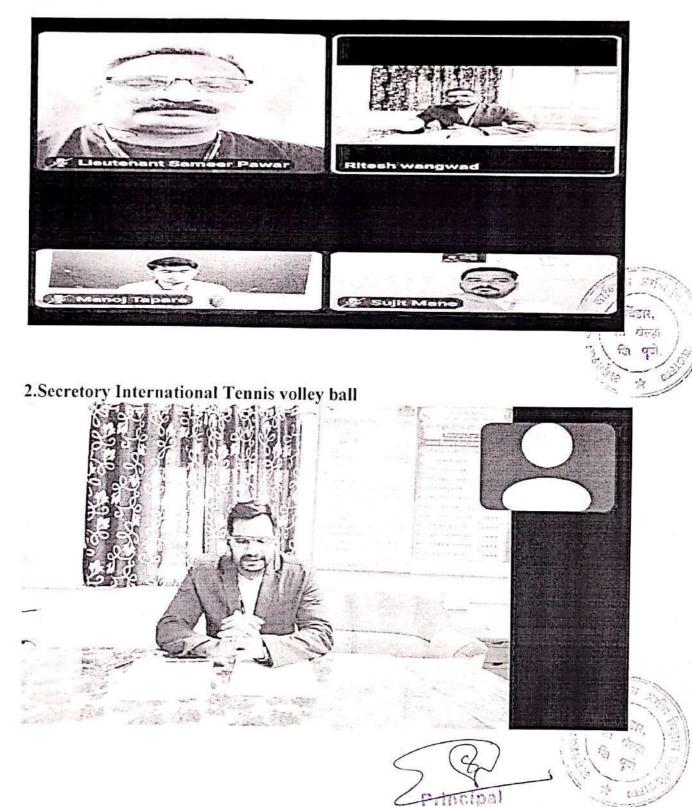

SESSION I Nazanin Mulla Chairman Sports Medicine ,

> Doha, Qatar, Dubai.

IQAC Co-Ordinator Prof. Dr. Mahadev Dongare

Co-Ordinator Prof.Dr. Sheetal Shendkar

Praphulla Bansod Chairman of Referee Bord, International Tennis Volley Ball Federation, Pune, Maharashtra, India

#### Programme schedule Time :11:30 a.m

| Sr No      | Particulars                                                       | NAME                 |  |
|------------|-------------------------------------------------------------------|----------------------|--|
| 1          | Welcome                                                           | Prof. Prakash Chikte |  |
| 2          | University song                                                   | Technical team       |  |
| 3          | Management address                                                | Mr.Santosh Limhan    |  |
| 4          | Principal Address                                                 | Dr.Sanjeev Late      |  |
| 5          | Best wishes by PDSZ                                               | Dr.Ramesh Gaikwad    |  |
| 6          | Introduction of co- chairperson                                   | Prof.Prakash Chikte  |  |
| <b>7</b> · | Introduction of chairperson<br>Prof.Abdul Shakur Hasmuddin Sayyed | Dr.Pandurang Lohote  |  |
| 8          | Introduction of Resource person<br>Mrs.Nazznin Mulla              | Dr.Sheetal Shendkar  |  |
|            | II Technical Session                                              |                      |  |
| 9          | Introduction of co- chairperson                                   | Dr.Sheetal Shendkar  |  |
| 10         | Introduction of chairperson<br>Dr.Jagdishzadbuke                  | Dr.Suhas Bhairat     |  |
| 11         | Introduction of Resource person<br>Mr.PraphullaBansod             | Dr.Ritesh Wangwad    |  |
| 12         | IQAC Overview of Program                                          | Dr.Mahadev Dongare   |  |
| 13         | Vote of Thanks                                                    | Dr.Sheetal Shendkar  |  |

Second session Welcome address by Dr.Ritesh wangwad Co-Chairperson Dr.Suhas Bhairat and Chairperson Dr.Jagdish Zadbuke Second session speaker Mr.Prafulla Bansod, Technical

Committee chairman ITVF on 27 th Aug 2021 at 12:15 PM he stressed on the need of improvement of modification in Volleyball with acceptable global standards while using both traditional methods of sports as well as digital initiatives. he also emphasized on the important role of department of Physical Education in constantly improving the overall quality of graduate student of an institute.