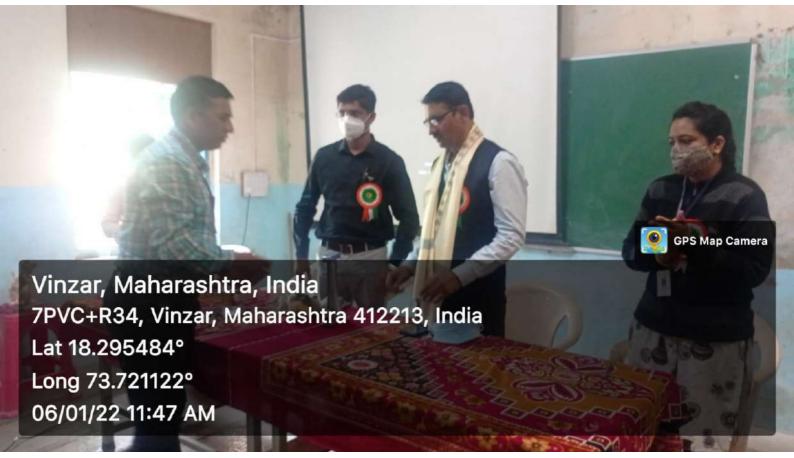

### A BRIEF REPORT OF THREE DAYS NATIONAL LEVEL WEBINAR ON "Yoga at Home and everywhere" Jointly Organized by IQAC AND Department of Physical Education, Vinzar, Tal- Velhe, Dist -Punc.

A Three days webinar on "Yoga at Home and everywhere" was conducted on 23<sup>rd</sup> June 2021 to 25<sup>th</sup> June 2021, at Amruteshwer Arts commerce and Science College, Vinzar in order to spread stress in pandemic literacy among the tribal people of the Pune District of Maharashtra. This webinar has been sponsored by Department of Physical Education and IQAC, Savitribai Phule Pune University, Pune.

### Detail Report of Each day Webinar

With the encouragement and support from the Samaj Shikshan Mandal Vinzar, the IOAC and Department Of Physical Education, Vinzr college jointly organized a Three day National level webinar on "Yoga at Home" on 23rd June 2021 at 08:00 a.m To 9:00a.m Around 65 participants comprising of Principals, Professors, Assistant Professors and IQAC coordinators of Affiliated Colleges from various Colleges and Universities allover India especially Jammu kashmir participated in this webinar. The event started with an inaugural address by Dr.Nandkumar Sagar, Principal, Amruteshwar Arts, Commerce and Science College, Vinzar. Dr. Sanjeev Late extended his warm welcome to the participants and Resource Persons of the Webinar. He also appreciated the efforts made by Department of Physical Education to improve the quality of Sports Participation in Vinzar. Head IQAC Department, He narrated the working of IQAC. Department of Physical education and informed that the IQAC is making its rigorous efforts to boost the quality of teaching, research and learning in the Vinzar College. Welcome address by Dr.Rahul Kamble, Gymkhana welcomed all participants and Introduces Co-Chairperson Dr.Pandurang Lohote, Chairperson Sayyad sir .first day 23.6.2021 session speaker Dr. Sanika Bam madam appreciated the efforts of Vinzar College and then briefed about the key components of the Yoga at Home revised assessment process. She also emphasized on ensuring quality in sports Participation by being accountable and improving constantly. She stated that Stress management should be innovative in technique to reduce fatigue with yoga as it essential for students. Further, he elaborated being a lifelong learner and has a motto.