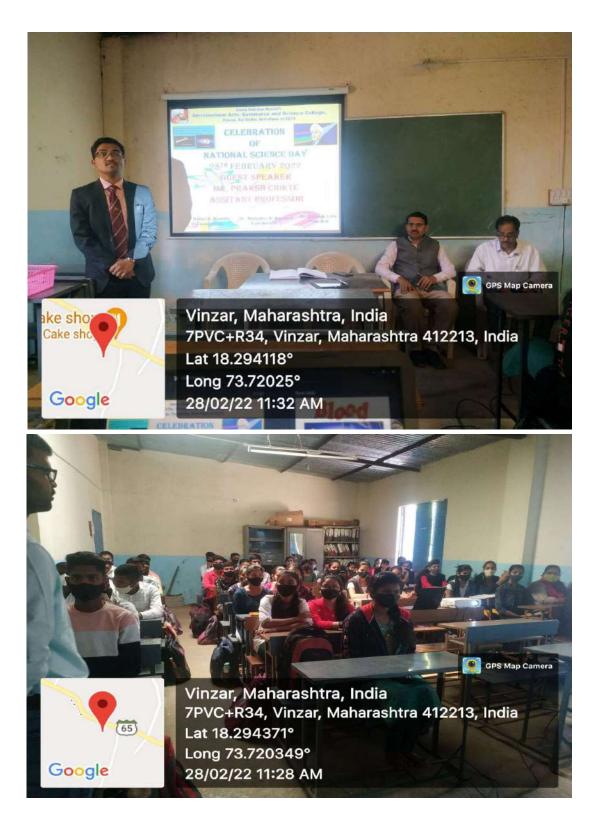

f this programme may results into ignition of new minds for the development of science and technology. Mr. Praksh Chikte delivered a talk on the "Science and Pseudoscience". In his talk he explained the term science and pseudoscience and a thin line which differentiate between these two. He also get acquainted the audience with constitutional right of the common citizen of India about the spreading the scientific aptitude in the society. Dr. Rahul D. Kamble coordinated this programme and Dr. Deepak B. Shelke anchored the programme. All the faculty of science has worked for the success of the programme. The total number of 80 students are get benefited by this programme.

Jearble

Science Co-ordinator



Principets अमृतेम्बर करण, वाणित्व आणि विज्ञान महाविज्ञसम विंडार, सा. बेल्ल, जि. पुणे.









SamajShikshanMandal's Amruteshwar Arts, Commerce and Science College, Vinzar: Amruteshwar Science Forum and IQAC organized Celebration of

### "National Science Day"

(Date: 28<sup>th</sup> February 2022) Attendance Sheet

| Sr.<br>No. | Name of the Student         | Class     | Signature    |
|------------|-----------------------------|-----------|--------------|
| 1          | Ingulkar Akosh Normath.     | T.Y.B.SC  | Bulkar       |
| 2          | Nanavare Priyanka Ashak     |           | Runcordo     |
| 5          | Zunic Ankite Buou           | T.Y.BSG   | Renje        |
| 4          | Bhinde Sonali Balaso        | T.Y. BSC  | Quinde       |
| 5          | Shillmkar Adityd Vilaykumar | T.Y. Boc  | nus          |
| 6          | Rushali Larman more         | TYDSC     | Amal