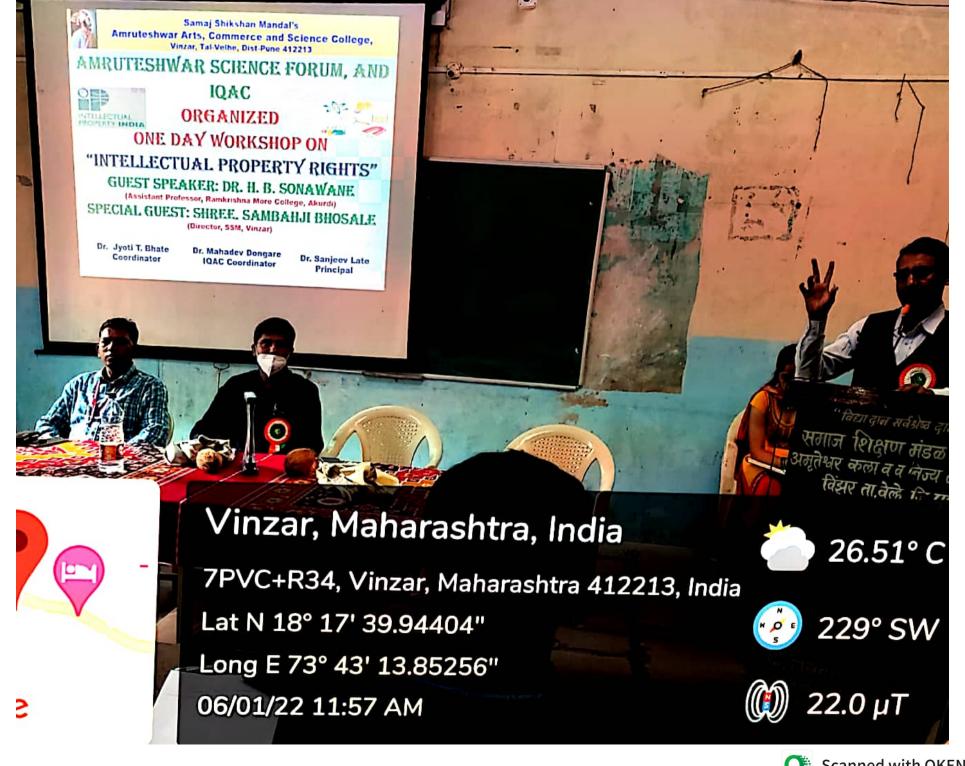

#### **Basic Information** i.

| Name of the Activ            | vity: One Day Worksho | op on Intellectual Prop                                           | erty Rights (IPR)                    |
|------------------------------|-----------------------|-------------------------------------------------------------------|--------------------------------------|
| Dates                        | Faculty               | Department                                                        | Coordinator Name and<br>Phone No     |
| 6 <sup>th</sup> January 2022 | All                   | Commerce and Science                                              | Dr. J. T. Bhate                      |
| Time: 11 am                  | Venue: Hall No 3      | Activity for Class: SY, TY, B. Com., B. Sc. Number Participant:80 | Nature: Academic, Co-<br>curricular. |

#### **Brief Information about the Activity**

|                              | One Day Workshop on Intellectual Property Rights (IPR)                     |  |  |
|------------------------------|----------------------------------------------------------------------------|--|--|
| Objective for conducting the | To train the participants about the mechanism of accessing                 |  |  |
| activity                     | and using IPR                                                              |  |  |
| Methodology                  | Hybrid Mode, PowerPoint Presentation and discussion                        |  |  |
| Outcome                      | The participants able to know about the mechanism accessing and using IPR. |  |  |

## NOTICE

All Arts, Commerce and Science faculty students are here by inform that, Amruteshwar Science Forum-2021-22 in association with IQAC organises one day workshop on "Intellectual Property Rights" is being held on Thursday, 6<sup>th</sup>January 2022 in the auditorium hall at 11.00AM. All faculty members and students are requested to attainthe programme.

## IQAC and Amruteshwar Science Forum-2021-22

One day workshop on

"Intellectual Property Rights" On 6th January 2022