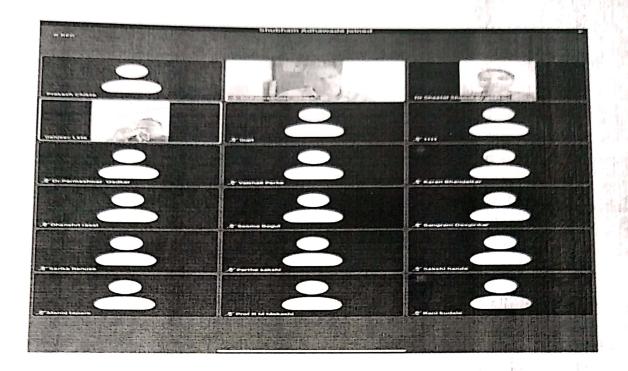

## A report on Webinar on "Gender Equality"

Women's grievance Redressal cell of Amruteshwar Arts, Commerce and Science College, Vinzar organized a one day state level webinar on "**Gender Equality**" on 29 S September 2021. Due to Covind-19 pandemic situation the programme was organized through online mode. We got a huge response for this webinar from the students. About 60 participants actively participated in the webinar.

The programme was conducted through ZOOM portal along with the broadcasting of programme on YOUTUBE for those who could not able to join the Zoom meeting.

With respect to the theme of the programme we invited Mrs. Gauri Kapare madam from Jnana Prabodhini, Pune. She has a huge experience in this field. She specially working in rural area and knows about a so called culture in farmers house. Her experience and sharing are really valuable.

Around 60 participants were joined through the zoom meeting and are directly benefited by this activity.

All teaching and non-teaching staff member of Amruteshwar Art's, Commerce and Science College, Vinzar worked hard for successful execution of the programme.