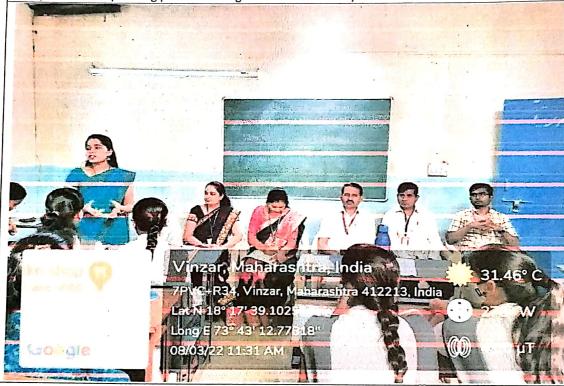

Whole programme is anchored by Prof. Jyoti Bhate. Preface of the programme is presented by Prof. Jyoti Bhate. Dr. Sanjeev Late (Principle Amruteshwar Arts, Commerce and Science College, Vinzar), Dr. Parmeshwar Gadkar (NSS Coordinator). Mr. Manoj Tapare and Mrs. Komal Adhavade expressed their wishes to all the participants. Mr. Manojkumar Tapare concluded the programme by expressing the vote of thanks.

Around 46 (20 girls and 16 Boys) students participated in the programme.

All teaching and non-teaching staff member of Amruteshwar Art's, Commerce and Science College, Vinzar worked hard for successful execution of the programme.

Mrs. Bhate J. T

(Programme Co-ordinator)

Dr. Sanjeev Late (Principal)

Principal

Amruteshwar Arts, Commerce & Scienc College, Vinzar, Tal. Volha Tour rune.





Mrs. Priyanka Garje delivering talk on Yoga for Mental and Physical Health



#### **Activity Report** (2021-22)

#### **Basic Information**

1)

| Name of the Activi             | ity: Torna Swachata Al | ohiyan                                                               |                                                |
|--------------------------------|------------------------|----------------------------------------------------------------------|------------------------------------------------|
| Dates                          | Faculty                | Department                                                           | Coordinator Name and<br>Phone No               |
| 10 <sup>th</sup> January 2022  | All                    | NSS