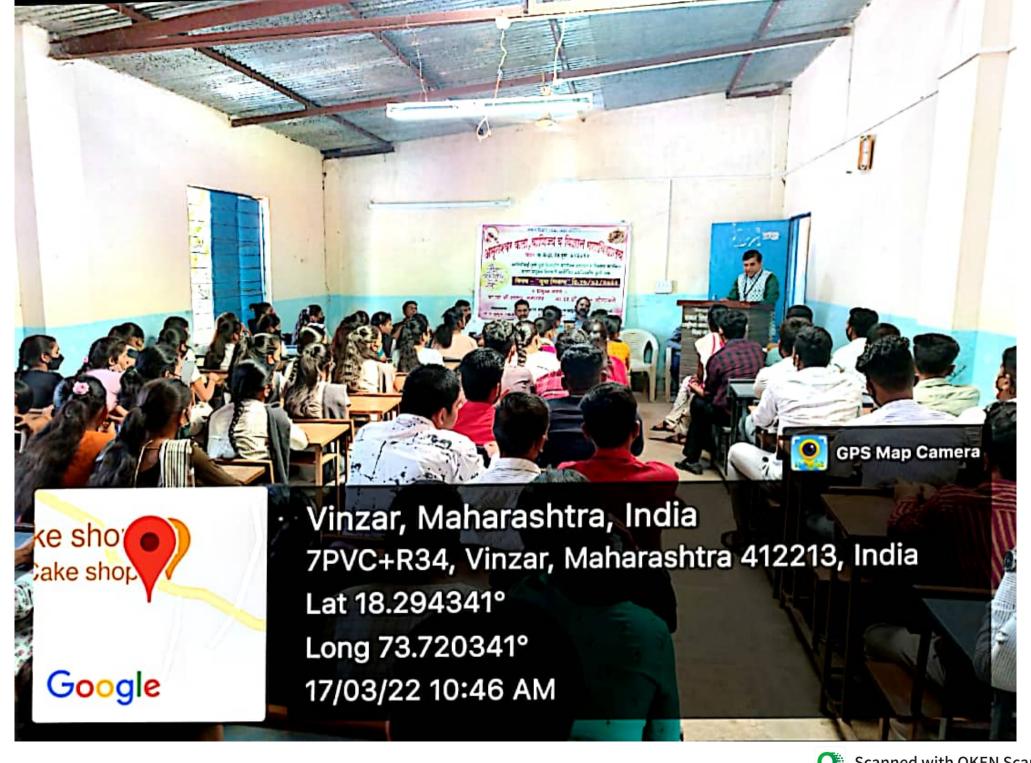

## A report on Webinar on "Gender Equality"

Women's grievance Redressal cell of Amruteshwar Arts, Commerce and Science College, Vinzar organized a one day state level webinar on "**Gender Equality**" on 29 S September 2021. Due to Covind-19 pandemic situation the programme was organized through online mode. We got a huge response for this webinar from the students. About 60 participants actively participated in the webinar.

The programme was conducted through ZOOM portal along with the broadcasting of programme on YOUTUBE for those who could not able to join the Zoom meeting.

With respect to the theme of the programme we invited Mrs. Gauri Kapare madam from Jnana Prabodhini, Pune. She has a huge experience in this field. She specially working in rural area and knows about a so called culture in farmers house. Her experience and sharing are really valuable.

Around 60 participants were joined through the zoom meeting and are directly benefited by this activity.

All teaching and non-teaching staff member of Amruteshwar Art's, Commerce and Science College, Vinzar worked hard for successful execution of the programme.