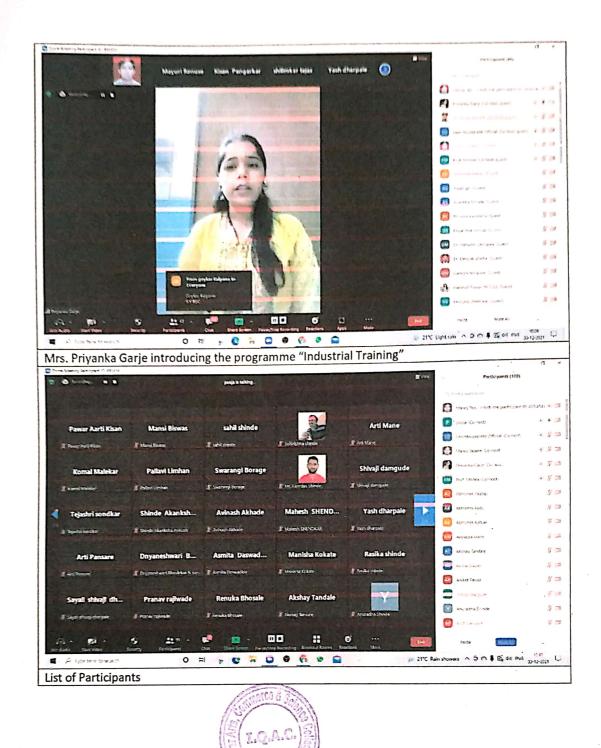

## **NOTICE**

The college science faculty students are hereby informed that IQAC, Amruteshwar College, Amruteshwar Science Forum in association with Learntoupgrade Pvt. Ltd. is going to organize a one day online workshop on ""Industrial training Scope and opportunities" in Friday 03.12.2021. All students should register for workshop through provided google form link. The google form link will be shared to the respective class Whats app group.

## Report

The IQAC, Amruteshwar College, Amruteshwar Science Forum in association with IUCAA was organized a one day workshop on "Industrial training Scope and opportunities" in 03<sup>rd</sup> December 2021. For this workshop the experts from Learntoupgrade Pvt. Ltd. Dr. Anshu was present as a resource person. She was talk about importance and scope of industrial training and job opportunities for trainers. Also the team members demonstrated process of various training programmes run by them. The total 100 science students of our college were benefited.