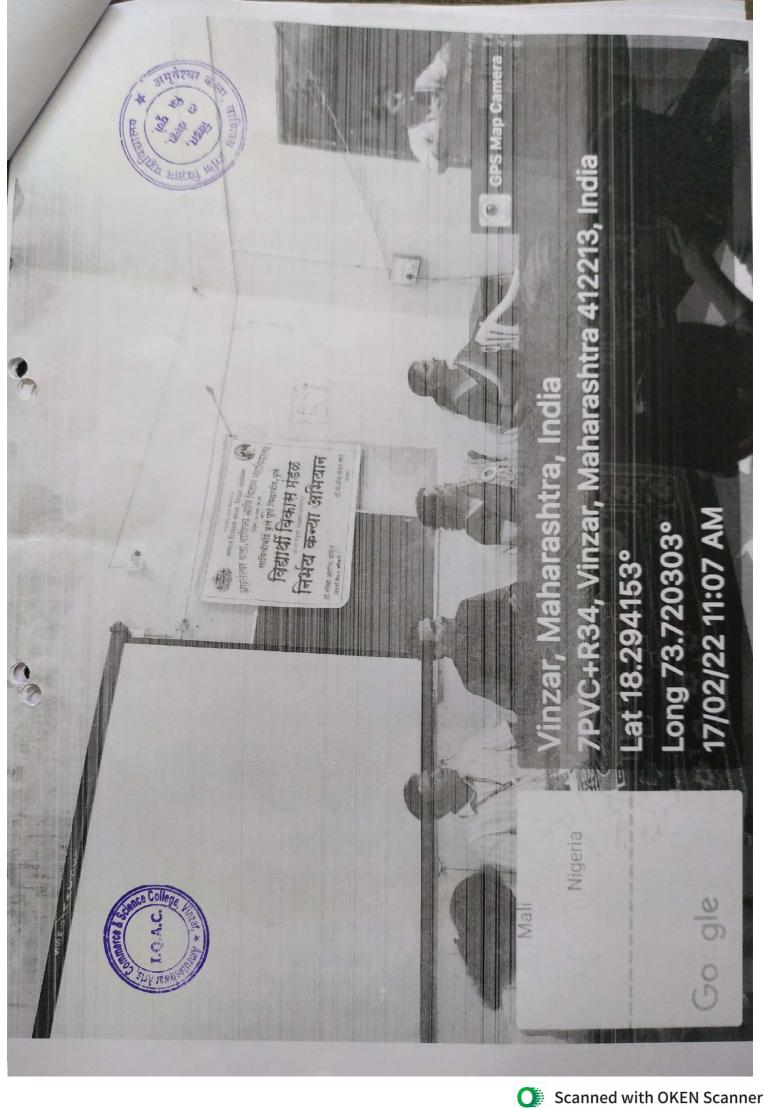

is workshop Mrs. Sadhanatai Sethiya and Mrs. Sadhna Sethiya from Jnana Prabodhini were present as a chief guest. While speaking on the topic of premarital counseling, Sadhanatai said, there are few things that girls needs to be considered very carefully for getting married. She also stated that girls should cultivate their values even after marriage. They should not give up or compromise with their values they should develop the confidence to express their thoughts clearly. Her thoughtful tips and wise advice gave students a clear understanding about Marriage.

The entire workshop was successfully conducted and concluded under the guidance of our principal Dr. Late .S. S.

Student Development Officer

Principal mruteshwar Arts, Commerce & Science College, Vinzar, Tal. Velha. Dist. Puna









"Sarva Shreshtha Dan Vidya Dan"

Samaj Shikshan Mandal Vinzar's

# AMRUTESHWAR ARTS, COMMERCE & SCIENCE COLLEGE, VINZAR

At Post Vinzar, Tal. Velha, Dist. Pune. Pin No. 412213 Telefax: 02130 - 232323 [ID No. PU/PN/AC 121/(1997)]

Principal Dr. Sanjeev Late

Ref.: A.A.C.S.C.762/2022

NAAC Reaccredited - B

Email: amruteshwar13@gmail.com

Website: amruteshwar.com

Date : [6 /02/ 2022]

To.

Mrs. VishakhataiVelankar

Samvadini,

Jnana Prabodhini, Pune

Subject: - Invitation as a Guest Speaker

Respected Madam,

We are pleased to invite you as a guest speaker for 'NirbhayKanyaAbhiyan' organized by Student Development Cell, Amruteshwar Arts, Commerce and Science College, Vinzar on 17/02.2022 at 11.a.m.

We will be honored if you consider our invitation, your presence will be highly apprec