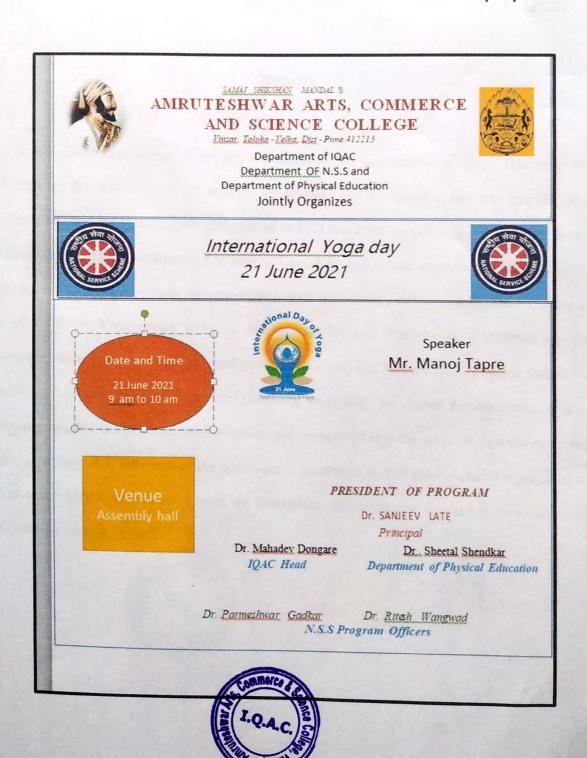

D NO. PU/PN/AC 121 / (1997)]

NAAC REACREDITATION 'B'

Email - amruteshwar13@gmail.com

Amruteshwar.com

website:

Date: 20 /06/2021

#### **Notice**

All the NSS volunteers are hereby informed that the NSS Unit of Amruteshwar college, in association with Physical Education and Sports Department, is observing "International Yoga Day" on Friday, 21° June 202021 at 8.30 am to 9.30 am in the College assembly The attendance for the said programme is compulsory.



Principal Amruteshwar Arts, Commerce & Science College, Vinzar, Tal. Velha, Dist. Pulle



## **AMRUTESHWAR ARTS, COMMERCE &** SCIENCE COLLEGE



At Post Vinzar, Tal. - Velhe, Dist. - Pune. 412 213

[ID NO. PU/PN/AC 121 / (1997)]

NAAC REACREDITATION 'B'

Email - amruteshwar13@gmail.com

website:

Amruteshwar.com

Date: 16 /06/2021





# AMRUTESHWAR ARTS, COMMERCE & SCIENCE COLLEGE

At Post Vinzar, Tal. – Velhe, Dist. – Pune. 412 213

[ID NO. PU/PN/AC 121 / (1997)]

NAAC REACREDITATION 'B'
website:

**Email** – amruteshwar13@gmail.com Amruteshwar.com

Date: 21 / 06/2021

#### Report

On 21st June 2021, International Yoga Day was celebrated at Amruteshwar College. This event was conducted by the NSS unit of the college. 45 students and 25 teaching and non-teaching staff participated in this event. The event commenced at 8.30 am, some instructions and inspiring advice was given by the YOGA instructors Mr. Manoj Tapre who had tutored these young students at the camp. Numerous form of diverse yog asanas were then executed by the yoga practitioners. After an hour of continual Yoga which included asanas like Tarasan, Vruks