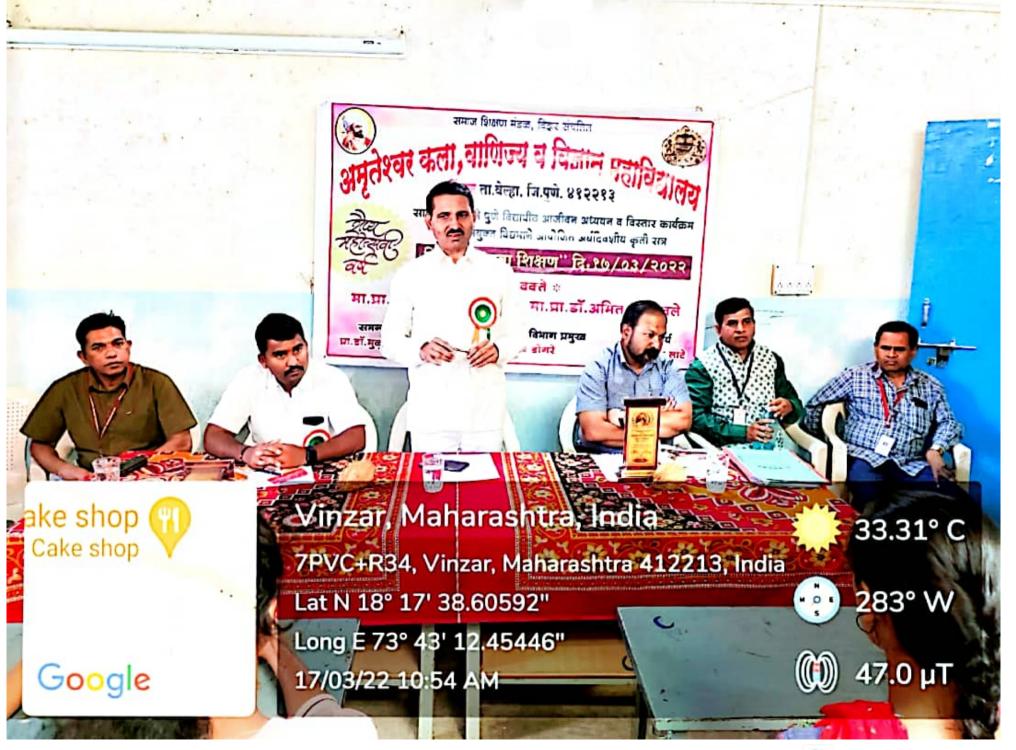

## A report on Webinar on "Gender Equality"

Women's grievance Redressal cell of Amruteshwar Arts, Commerce and Science College, Vinzar organized a one day state level webinar on "**Gender Equality**" on 29 S September 2021. Due to Covind-19 pandemic situation the programme was organized through online mode. We got a huge response for this webinar from the students. About 60 participants actively participated in the webinar.

The programme was conducted through ZOOM portal along with the broadcasting of programme on YOUTUBE for those who could not able to join the Zoom meeting.

With respect to the theme of the programme we invited Mrs. Gauri Kapare madam from Jnana Prabodhini, Pune. She has a huge experience in this field. She specially working in rural area and knows about a so called culture in farmers house. Her experience and sharing are really valuable.

Around 60 participants were joined through the zoom meeting and are directly benefited by this activity.

All teaching and non-teaching staff member of Amruteshwar Art's, Commerce and Science College, Vinzar worked hard for successful execution of the programme.