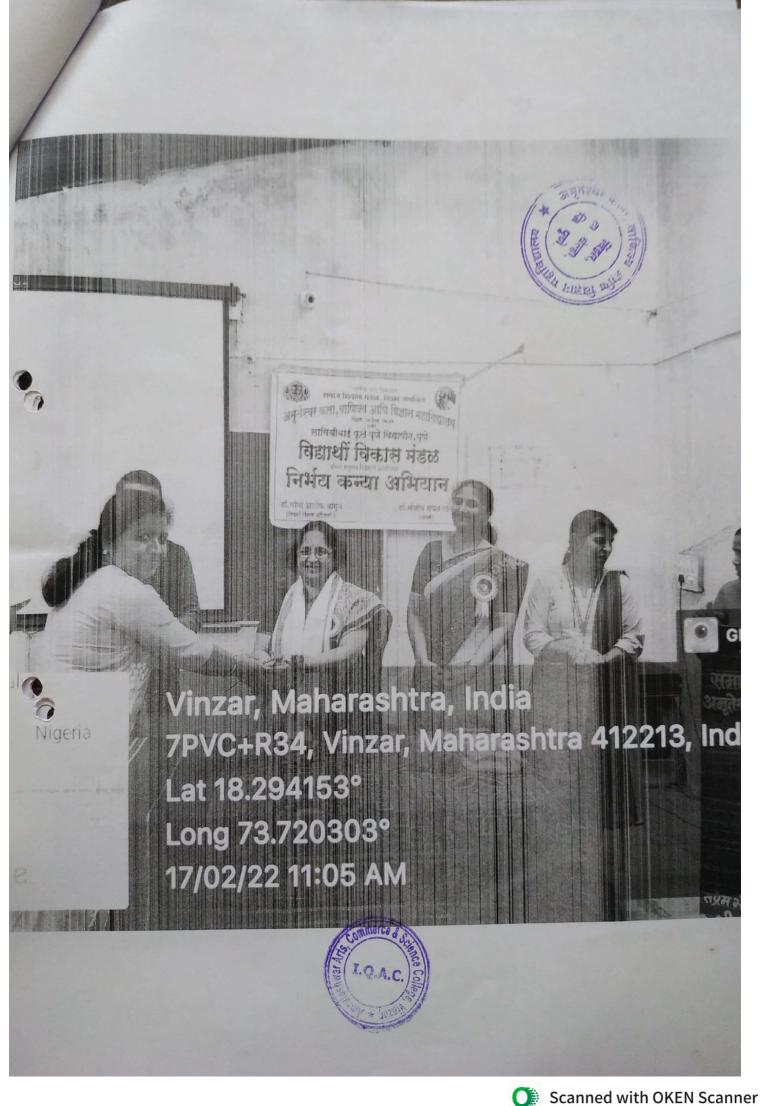

workshop Mrs. Sadhanatai Sethiya and Mrs. Sadhna Sethiya from Jnana Prabodhini were present as a chief guest. While speaking on the topic of premarital counseling, Sadhanatai said, there are few things that girls needs to be considered very carefully for getting married. She also stated that girls should cultivate their values even after marriage. They should not give up or compromise with their values they should develop the confidence to express their thoughts clearly. Her thoughtful tips and wise advice gave students a clear understanding about Marriage.

The entire workshop was successfully conducted and concluded under the guidance of our principal Dr. Late .S. S.

Student Development Officer

Principal mruteshwar Arts, Commerce & Science College, Vinzar, Tal. Velha. Dist. Puna









"Sarva Shreshtha Dan Vidya Dan"

Samaj Shikshan Mandal Vinzar's

# AMRUTESHWAR ARTS, COMMERCE & SCIENCE COLLEGE, VINZAR

At Post Vinzar, Tal. Velha, Dist. Pune. Pin No. 412213 Telefax: 02130 - 232323 [ID No. PU/PN/AC 121/(1997)]

Principal Dr. Sanjeev Late

Ref.: A.A.C.S.C.762/2022

NAAC Reaccredited - B

Email: amruteshwar13@gmail.com

Website: amruteshwar.com

Date : [6 /02/ 2022]

To.

Mrs. VishakhataiVelankar

Samvadini,

Jnana Prabodhini, Pune

Subject: - Invitation as a Guest Speaker

Respected Madam,

We are pleased to invite you as a guest speaker for 'NirbhayKanyaAbhiyan' organized by Student Development Cell, Amruteshwar Arts, Commerce and Science College, Vinzar on 17/02.2022 at 11.a.m.

We will be honored if you consider our invitation, your presence will be highly apprecia