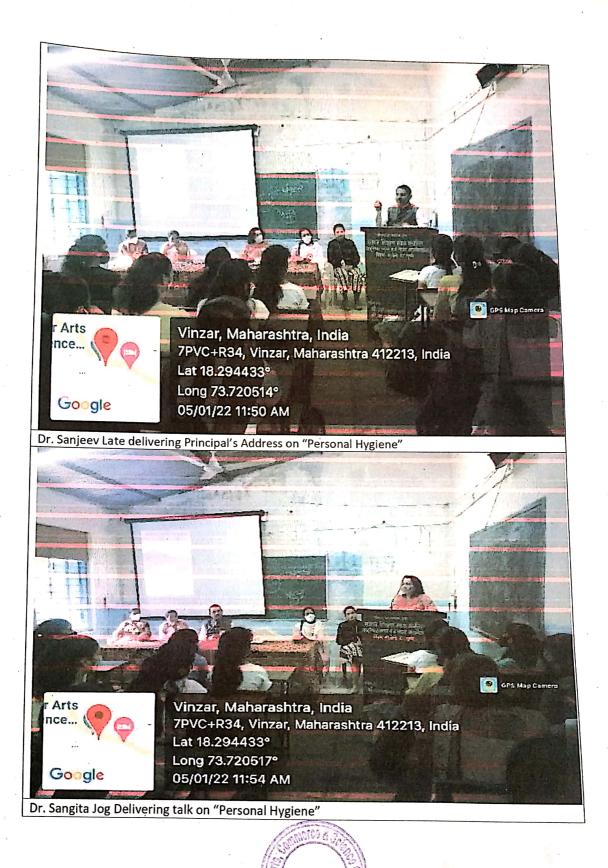

#### **Basic Information** i.

| Name of the Activ            | vity: One Day Worksho | op on Intellectual Prop                                           | erty Rights (IPR)                    |
|------------------------------|-----------------------|-------------------------------------------------------------------|--------------------------------------|
| Dates                        | Faculty               | Department                                                        | Coordinator Name and<br>Phone No     |
| 6 <sup>th</sup> January 2022 | All                   | Commerce and Science                                              | Dr. J. T. Bhate                      |
| Time: 11 am                  | Venue: Hall No 3      | Activity for Class: SY, TY, B. Com., B. Sc. Number Participant:80 | Nature: Academic, Co-<br>curricular. |

#### **Brief Information about the Activity**

|                              | One Day Workshop on Intellectual Property Rights (IPR)                     |  |  |
|------------------------------|----------------------------------------------------------------------------|--|--|
| Objective for conducting the | To train the participants about the mechanism of accessing                 |  |  |
| activity                     | and using IPR                                                              |  |  |
| Methodology                  | Hybrid Mode, PowerPoint Presentation and discussion                        |  |  |
| Outcome                      | The participants able to know about the mechanism accessing and using IPR. |  |  |