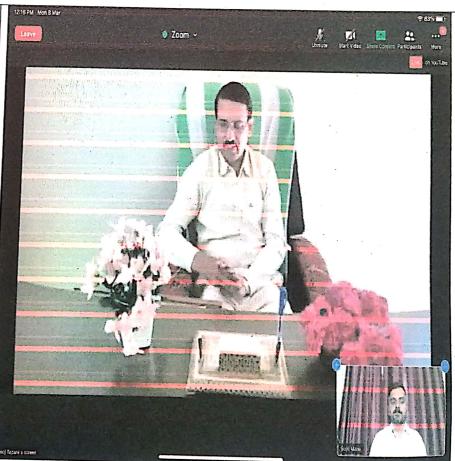

## A report on Webinar on "Gender Equality"

Women's grievance Redressal cell of Amruteshwar Arts, Commerce and Science College, Vinzar organized a one day state level webinar on "**Gender Equality**" on 29 S September 2021. Due to Covind-19 pandemic situation the programme was organized through online mode. We got a huge response for this webinar from the students. About 60 participants actively participated in the webinar.

The programme was conducted through ZOOM portal along with the broadcasting of programme on YOUTUBE for those who could not able to join the Zoom meeting.

With respect to the theme of the programme we invited Mrs. Gauri Kapare madam from Jnana Prabodhini, Pune. She has a huge experience in this field. She specially working in rural area and knows about a so called culture in farmers house. Her experience and sharing are really valuable.

Around 60 participants were joined through the zoom meeting and are directly benefited by this activity.

All teaching and non-teaching staff member of Amruteshwar Art's, Commerce and Science College, Vinzar worked hard for successful execution of the programme.