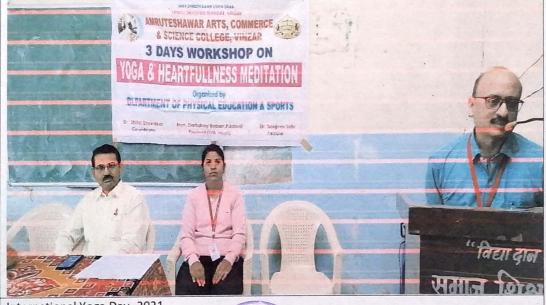

## Activity Report (2021-22)

#### i. Basic Information

| Dates                           | Faculty            | Department                                    | Coordinator Name and Phone No        |
|---------------------------------|--------------------|-----------------------------------------------|--------------------------------------|
| 29 <sup>th</sup> September 2021 | All                | Women Redressal<br>Cell                       | Dr. J. T. Bhate                      |
| Time: 11 am                     | Venue: Hybrid Mode | Activity for Class: All Number Participant:60 | Nature: Academic, Co-<br>curricular. |

#### ii. Brief Information about the Activity

| Topic/Subject of the Activity                                               | State Level Webinar on Gender Equality              |  |  |
|-----------------------------------------------------------------------------|-----------------------------------------------------|--|--|
| Objective for conducting the To spread awareness of gender equality and gen |                                                     |  |  |
| activity                                                                    | sensitisation.                                      |  |  |
| Methodology                                                                 | Hybrid Mode, PowerPoint Presentation and discussion |  |  |
| Outcome                                                                     | The participants got aware of gender equality.      |  |  |