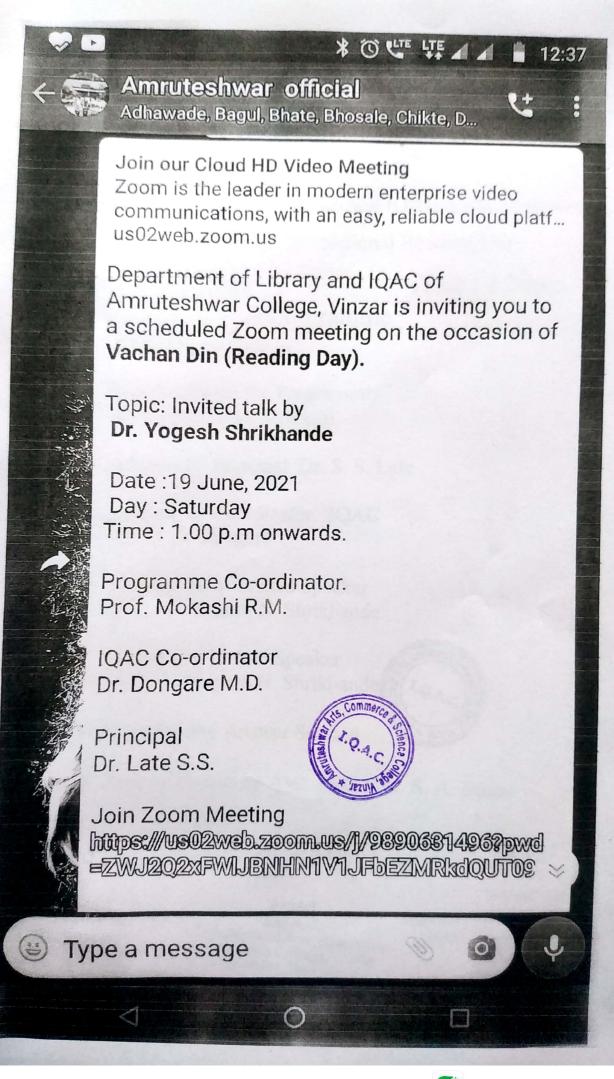

## A report on Webinar on "Gender Equality"

Women's grievance Redressal cell of Amruteshwar Arts, Commerce and Science College, Vinzar organized a one day state level webinar on "**Gender Equality**" on 29 S September 2021. Due to Covind-19 pandemic situation the programme was organized through online mode. We got a huge response for this webinar from the students. About 60 participants actively participated in the webinar.

The programme was conducted through ZOOM portal along with the broadcasting of programme on YOUTUBE for those who could not able to join the Zoom meeting.

With respect to the theme of the programme we invited Mrs. Gauri Kapare madam from Jnana Prabodhini, Pune. She has a huge experience in this field. She specially working in rural area and knows about a so called culture in farmers house. Her experience and sharing are really valuable.