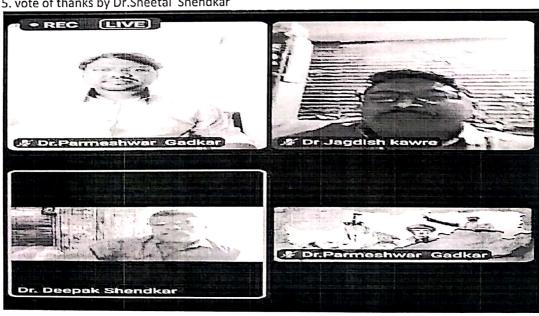

## A report on Webinar on "Gender Equality"

Women's grievance Redressal cell of Amruteshwar Arts, Commerce and Science College, Vinzar organized a one day state level webinar on "**Gender Equality**" on 29 S September 2021. Due to Covind-19 pandemic situation the programme was organized through online mode. We got a huge response for this webinar from the students. About 60 participants actively participated in the webinar.

The programme was conducted through ZOOM portal along with the broadcasting of programme on YOUTUBE for those who could not able to join the Zoom meeting.

With respect to the theme of the programme we invited Mrs. Gauri Kapare madam from Jnana Prabodhini, Pune. She has a huge experience in this field. She specially working in rural area and knows about a so called culture in farmers house. Her experience and sharing are really valuable.

Around 60 participants were joined through the zoom meeting and are directly benefited by this activity.

All teaching and non-teaching staff member of Amruteshwar Art's, Commerce and Science College, Vinzar worked hard for successful execution of the programme.