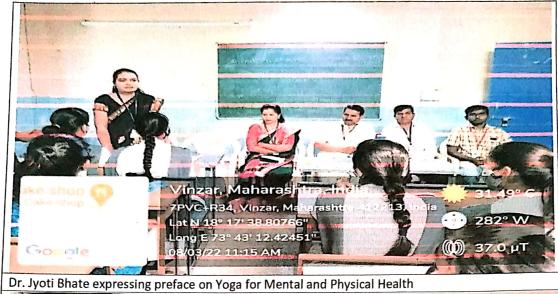

Whole programme is anchored by Prof. Jyoti Bhate. Preface of the programme is presented by Prof. Jyoti Bhate. Dr. Sanjeev Late (Principle Amruteshwar Arts, Commerce and Science College, Vinzar), Dr. Parmeshwar Gadkar (NSS Coordinator). Mr. Manoj Tapare and Mrs. Komal Adhavade expressed their wishes to all the participants. Mr. Manojkumar Tapare concluded the programme by expressing the vote of thanks.

Around 46 (20 girls and 16 Boys) students participated in the programme.

All teaching and non-teaching staff member of Amruteshwar Art's, Commerce and Science College, Vinzar worked hard for successful execution of the programme.

Mrs. Bhate J. T

(Programme Co-ordinator)

Dr. Sanjeev Late (Principal)

Principal

Amruteshwar Arts, Commerce & Scienc College, Vinzar, Tal. Volha Tour rune.





Mrs. Priyanka Garje delivering talk on Yoga for Mental and Physical Health



#### **Activity Report** (2021-22)

#### **Basic Information**

1)

| Name of the Activi             | ity: Torna Swachata Al | ohiyan                                                               |                                                |
|--------------------------------|------------------------|----------------------------------------------------------------------|------------------------------------------------|
| Dates                          | Faculty                | Department                                                           | Coordinator Name and<br>Phone No               |
| 10 <sup>th</sup> January 2022  | All                    | NSS