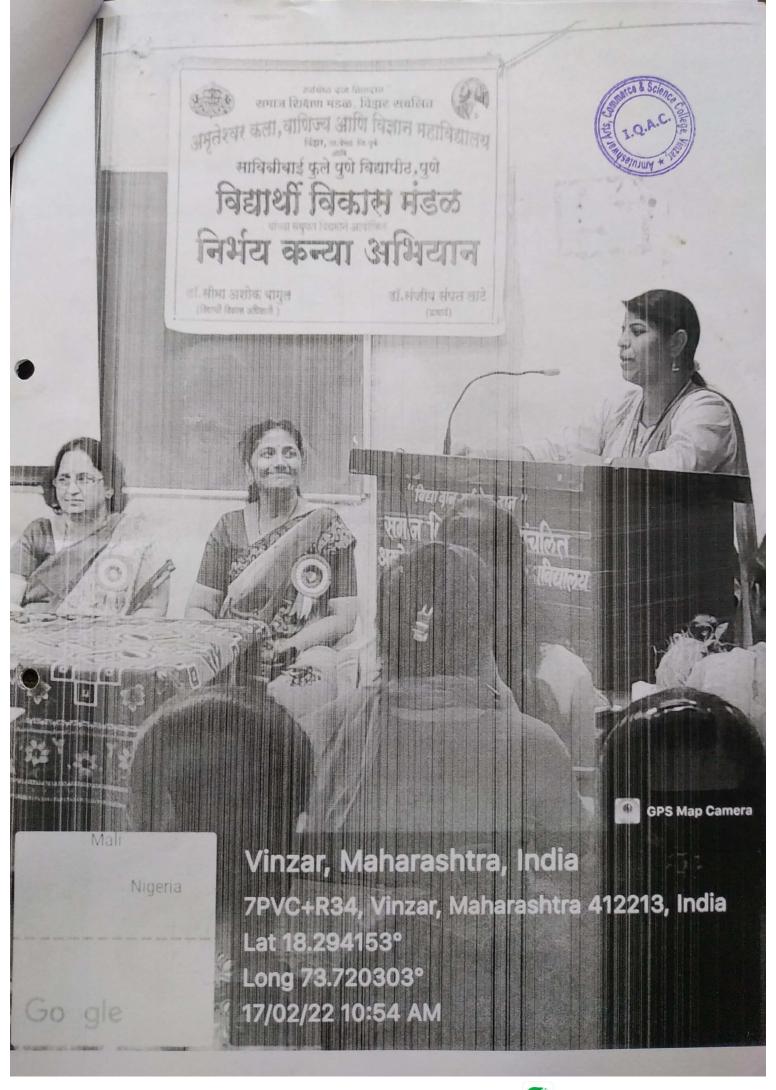

this workshop Mrs. Sadhanatai Sethiya and Mrs. Sadhna Sethiya from Jnana Prabodhini were present as a chief guest. While speaking on the topic of premarital counseling, Sadhanatai said, there are few things that girls needs to be considered very carefully for getting married. She also stated that girls should cultivate their values even after marriage. They should not give up or compromise with their values they should develop the confidence to express their thoughts clearly. Her thoughtful tips and wise advice gave students a clear understanding about Marriage.

The entire workshop was successfully conducted and concluded under the guidance of our principal Dr. Late .S. S.

Student Development Officer

Principal mruteshwar Arts, Commerce & Science College, Vinzar, Tal. Velha. Dist. Puna









"Sarva Shreshtha Dan Vidya Dan"

Samaj Shikshan Mandal Vinzar's

# AMRUTESHWAR ARTS, COMMERCE & SCIENCE COLLEGE, VINZAR

At Post Vinzar, Tal. Velha, Dist. Pune. Pin No. 412213 Telefax: 02130 - 232323 [ID No. PU/PN/AC 121/(1997)]

Principal Dr. Sanjeev Late

Ref.: A.A.C.S.C.762/2022

NAAC Reaccredited - B

Email: amruteshwar13@gmail.com

Website: amruteshwar.com

Date : [6 /02/ 2022]

To.

Mrs. VishakhataiVelankar

Samvadini,

Jnana Prabodhini, Pune

Subject: - Invitation as a Guest Speaker

Respected Madam,

We are pleased to invite you as a guest speaker for 'NirbhayKanyaAbhiyan' organized by Student Development Cell, Amruteshwar Arts, Commerce and Science College, Vinzar on 17/02.2022 at 11.a.m.

We will be honored if you consider our invitation, your presence will be highly appr