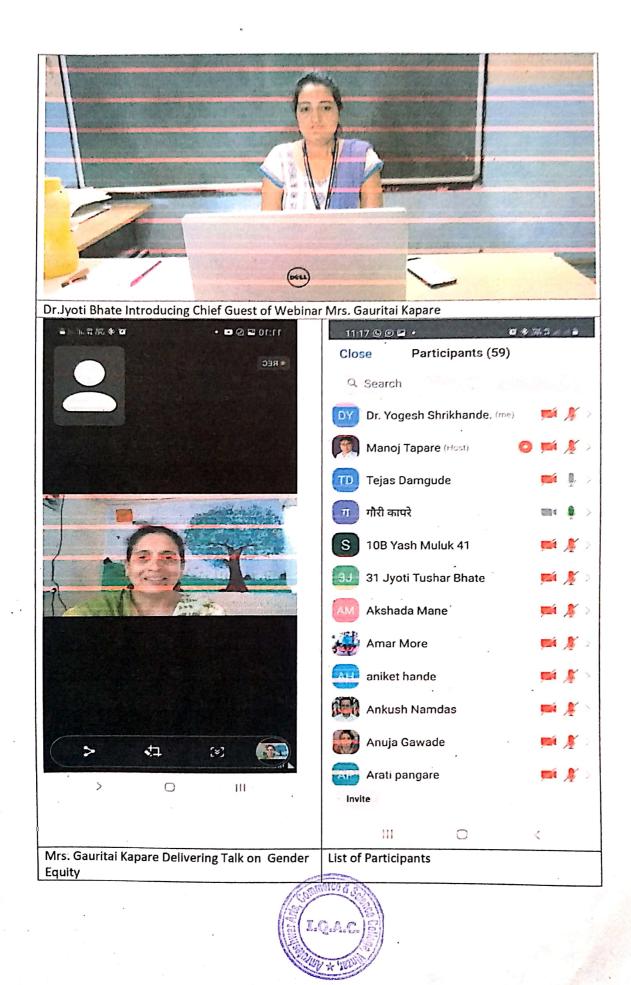

## A report on Webinar on "Gender Equality"

Women's grievance Redressal cell of Amruteshwar Arts, Commerce and Science College, Vinzar organized a one day state level webinar on "**Gender Equality**" on 29 S September 2021. Due to Covind-19 pandemic situation the programme was organized through online mode. We got a huge response for this webinar from the students. About 60 participants actively participated in the webinar.

The programme was conducted through ZOOM portal along with the broadcasting of programme on YOUTUBE for those who could not able to join the Zoom meeting.

With respect to the theme of the programme we invited Mrs. Gauri Kapare madam from Jnana Prabodhini, Pune. She has a huge experience in this field. She specially working in rural area and knows about a so called culture in farmers house. Her experience and sharing are really valuable.

Around 60 participants were joined through the zoom meeting and are directly benefited by this activity.

All teaching and non-teaching staff member of Amruteshwar Art's, Commerce and Science College, Vinzar worked hard for successful execution of the programme.