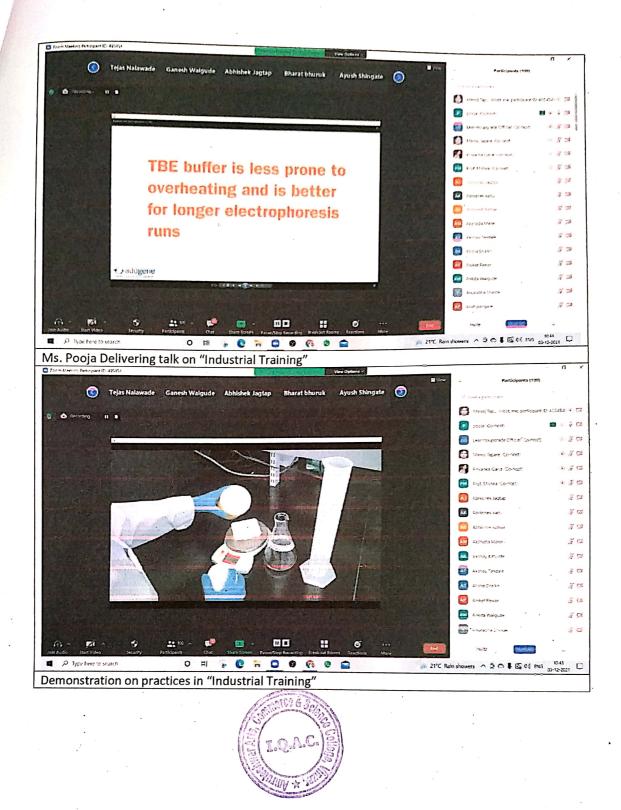

## Report

The IQAC, Amruteshwar College, Amruteshwar Science Forum in association with IUCAA was organized a one day workshop on "Industrial training Scope and opportunities" in 03<sup>rd</sup> December 2021. For this workshop the experts from Learntoupgrade Pvt. Ltd. Dr. Anshu was present as a resource person. She was talk about importance and scope of industrial training and job opportunities for trainers. Also the team members demonstrated process of various training programmes run by them. The total 100 science students of our college were benefited.