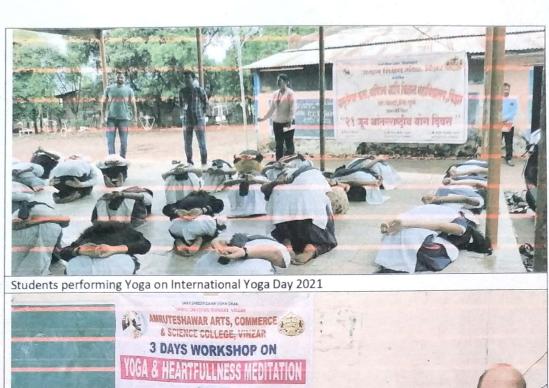

| RUTUJA SANDIP JUGDHAR      | R. S. Fudleger |
| 64          | TEJAS ANANTA DAMGUDE       | 140200-41      |
| 65          | AKSHAY SANJAY THITE        |                |
| ' 66        | SUPRIYA BALU BHIKULE       | Phokula.       |
| • 67        | SALONI SANJAY BADHE        | Rhade          |
| * 68        | PRATIKSHA ROHIDAS WALGUDE  | Monte el       |
| 69          | SUJIT PANDIT UPHALE        | 441 8003       |
| * 70        | SAYALI TUKARAM JADHAV      | S.T. Jadhav    |
| * 71        | SUSHAMA BALU DHEBE         | 21 399100      |
| 72          | PRAMOD LAXMAN GIRANJE      |                |
| 73          | VINAYAK KISAN KADAM        |                |
| ' 74        | MAYURI SANDIP GAIKWAD      | ARUKWaol.      |
| `75         | ASHA SITARAM BADHE         |                |







International Yoga Day -2021





Ref.: A.A.C.S.C./

#### Samaj Shikshan Mandal Vinzar's

## AMRUTESHWAR ARTS, COMMERCE & SCIENCE COLLEGE, VINZAR

At Post Vinzar, Tal. Velha, Dist. Pune. Pin No. 412213 Telefax: 02130 - 232323

[ID No. PU/PN/AC 121/(1997)]

Principal
Dr. Sanjeev Late
M.A., M.Phil., GDC&A., Ph.D.

NAAC Reaccredited - B

Email: amruteshwar13@gmail.com

Website : amruteshwar.com

## Activity Report (2020-21)

### i. Basic Information

/20

| Name of the Ac                                    | ctivity: National Level | Webinar Under Fit                                                                       | India Movement on Stress             |
|---------------------------------------------------|-------------------------|---------------------------------------------------