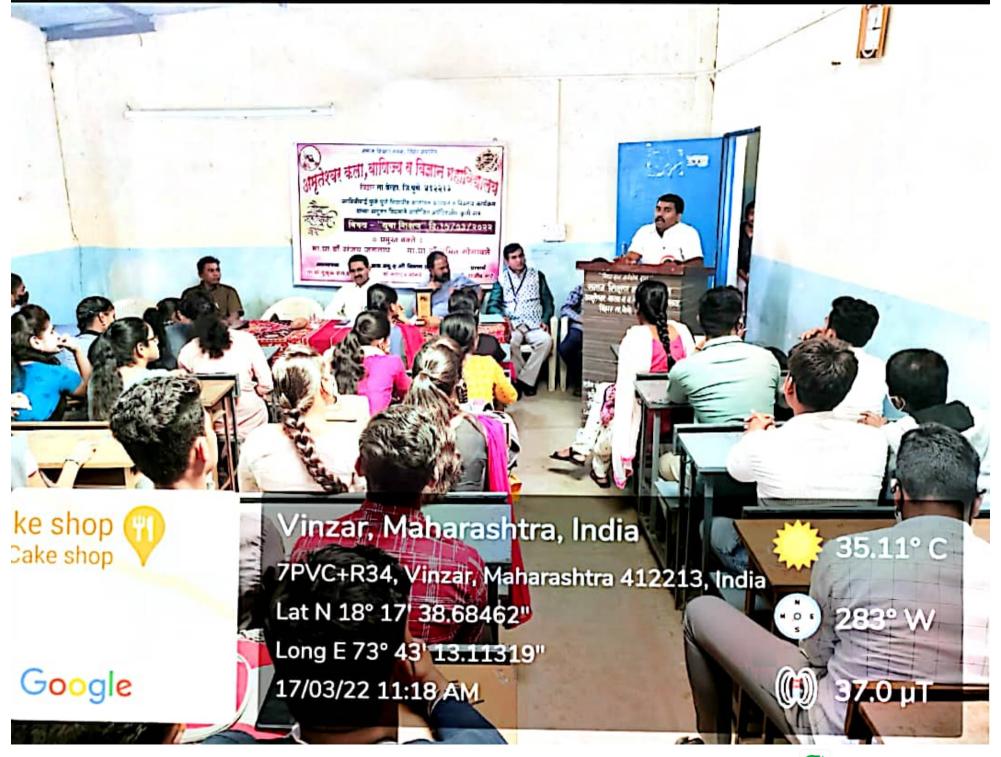

## A report on Webinar on "Gender Equality"

Women's grievance Redressal cell of Amruteshwar Arts, Commerce and Science College, Vinzar organized a one day state level webinar on "**Gender Equality**" on 29 S September 2021. Due to Covind-19 pandemic situation the programme was organized through online mode. We got a huge response for this webinar from the students. About 60 participants actively participated in the webinar.

The programme was conducted through ZOOM portal along with the broadcasting of programme on YOUTUBE for those who could not able to join the Zoom meeting.

With respect to the theme of the programme we invited Mrs. Gauri Kapare madam from Jnana Prabodhini, Pune. She has a huge experience in this field. She specially working in rural area and knows about a so called culture in farmers house. Her experience and sharing are really valuable.

Around 60 participants were joined through the zoom meeting and are directly benefited by this activity.

All teaching and non-teaching staff member of Amruteshwar Art's, Commerce and Science College, Vinzar worked hard for successful execution of the programme.