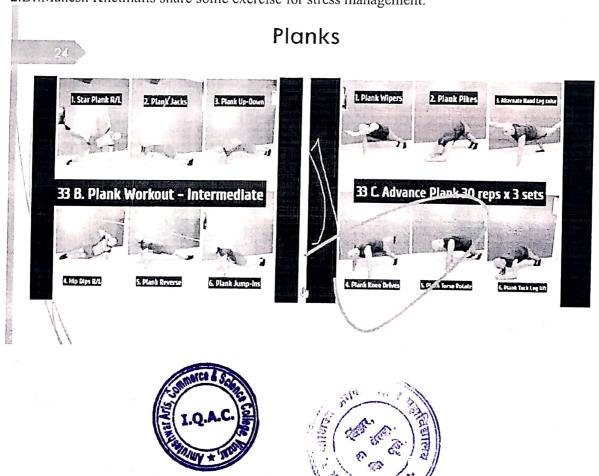

he importance of going through stress remedies for better understanding.

Later, Co-Chairperson Dr.Rupesh Thopte and Chairperson Dr.Dyaneshwar Chimate sir responded to the Questions and doubts raised by the participants. The session was concluded by a vote of thanks from Dr. Sheetal Shendkar. She expressed special gratitude to the Chairperson and Co-Chairperson both session and speaker for their informative and useful presentations. she also expressed gratitude to the participant, administration for their constant encouragement and support in conducting the Webinar, the IQAC team and Vinzar College for hosting the event and participants in making the Webinar a grand success.





1. Welcome address by Dr.Sanjeev Late sir



2.Dr.Mahesh Khetmalis share some exercise for stress management.



3. Dr.Deepak Shendkar



4.Manegement address by Nandkumar Sagar sir



5. vote of thanks by Dr.Sheetal Shendkar









Principal Amruteshwar Arts, Commerce & Science Conege, Vinzar, Tal. Velha, Dist. Pune.

## **Activity Report** (2021-22)

#### **Basic Information** i.

| Name of the Activity: National Science Day Celebration |                   |                                         |                                  |  |
|--------------------------------------------------------|-------------------|-----------------------------------------|----------------------------------|--|
| Dates                                                  | Faculty           | Department                              | Coordinator Name and Phone No    |  |
| 28 <sup>th</sup> February