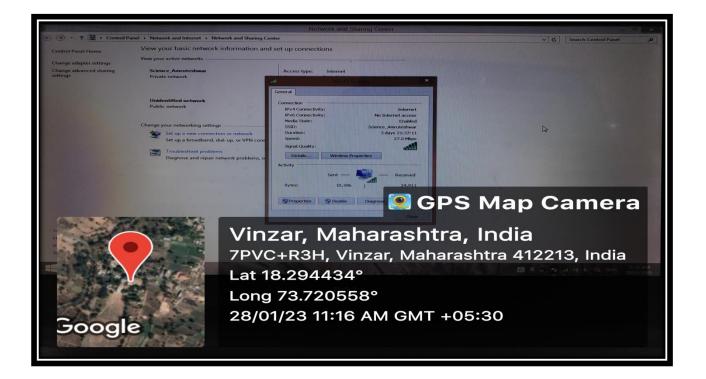

|                                          |
|                  | Sr.<br>No.                                                                                                                                        | Supporting Documents                     |
|                  | 1.                                                                                                                                                | Internet speed and routers establishment |

I.Q.A.C. Amruteshwar Arts, Commerce & Science College, Vinzar, Tal. Velhe, Dist. Pune.



Amruteshwar Arts, Commerce & Science College, Vinzar, Tal. Velha. Dist. Pune.

#### **Routers Affixed:**







#### Computer screen showing internet speed