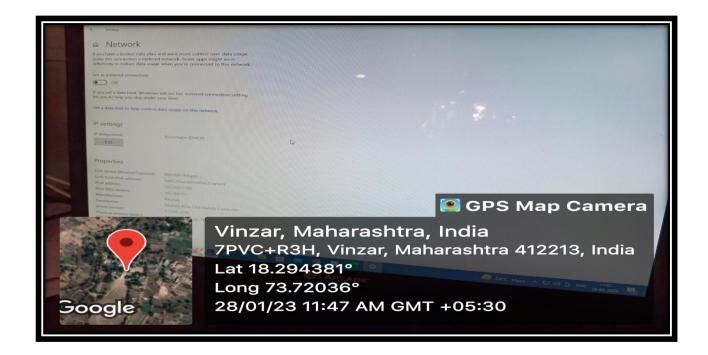

#### Infrastructure and Learning Resources

| KEY<br>INDICATOR | 4.3. IT Infrastructure<br>4.3.1. Institution frequently updates its IT<br>facilities and provides sufficient bandwidth<br>for internet connection |                                          |
|------------------|---------------------------------------------------------------------------------------------------------------------------------------------------|------------------------------------------|
| MATRIC<br>NUMBER |                                                                                                                                                   |                                          |
|                  | Sr.<br>No.                                                                                                                                        | Supporting Documents                     |
|                  | 1.                                                                                                                                                | Internet speed and routers establishment |

#### Computer screen showing internet speed