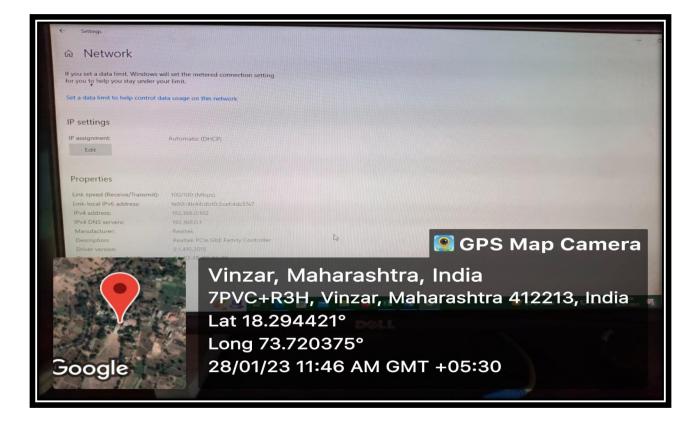

|                                          |
|                  | Sr.<br>No.                                                                                                                                        | Supporting Documents                     |
|                  | 1.                                                                                                                                                | Internet speed and routers establishment |

I.Q.A.C. Amruteshwar Arts, Commerce & Science College, Vinzar, Tal. Velhe, Dist. Pune.



Amruteshwar Arts, Commerce & Science College, Vinzar, Tal. Velha. Dist. Pune.

#### **Routers Affixed:**







#### Computer screen showing internet speed