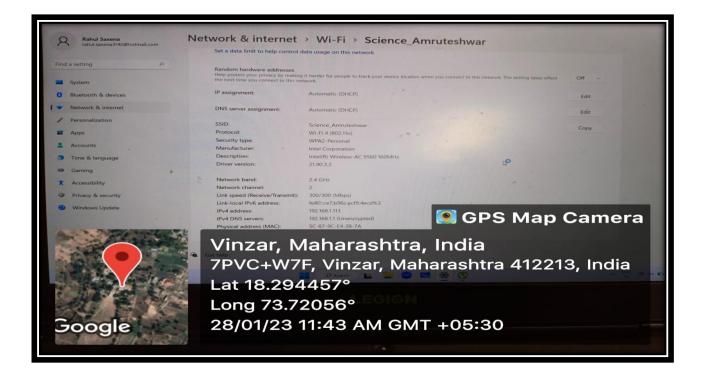

#### Infrastructure and Learning Resources

| KEY<br>INDICATOR | 4.3. IT Infrastructure<br>4.3.1. Institution frequently updates its IT<br>facilities and provides sufficient bandwidth<br>for internet connection |                                          |
|------------------|---------------------------------------------------------------------------------------------------------------------------------------------------|------------------------------------------|
| MATRIC<br>NUMBER |                                                                                                                                                   |                                          |
|                  | Sr.<br>No.                                                                                                                                        | Supporting Documents                     |
|                  | 1.                                                                                                                                                | Internet speed and routers establishment |

#### Computer screen showing internet speed