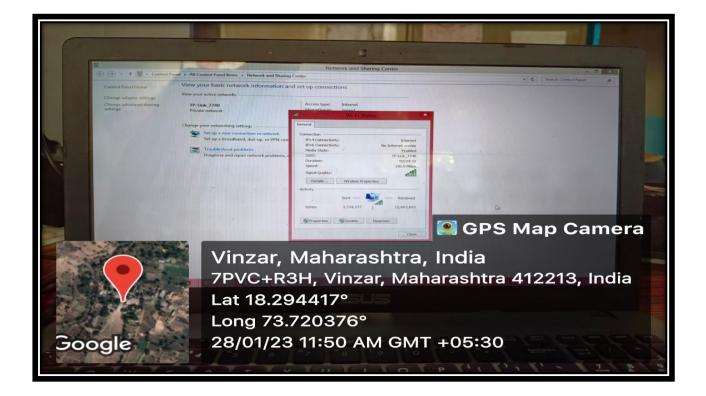

#### Infrastructure and Learning Resources

| KEY<br>INDICATOR | 4.3. IT Infrastructure<br>4.3.1. Institution frequently updates its IT<br>facilities and provides sufficient bandwidth<br>for internet connection |                                          |
|------------------|---------------------------------------------------------------------------------------------------------------------------------------------------|------------------------------------------|
| MATRIC<br>NUMBER |                                                                                                                                                   |                                          |
|                  | Sr.<br>No.                                                                                                                                        | Supporting Documents                     |
|                  | 1.                                                                                                                                                | Internet speed and routers establishment |

#### Computer screen showing internet speed