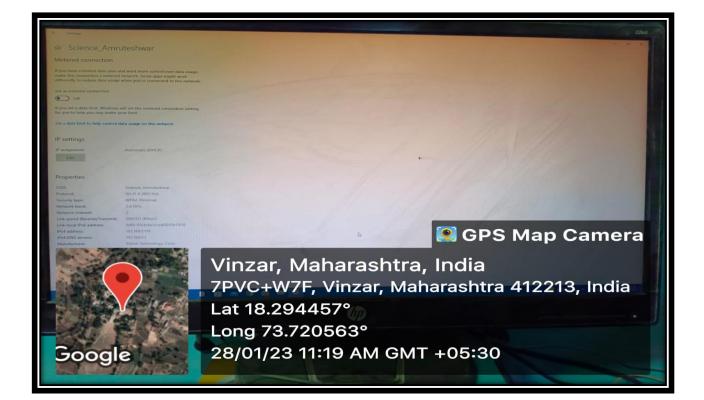

#### Infrastructure and Learning Resources

| KEY<br>INDICATOR | 4.3. IT Infrastructure<br>4.3.1. Institution frequently updates its IT<br>facilities and provides sufficient bandwidth<br>for internet connection |                                          |
|------------------|---------------------------------------------------------------------------------------------------------------------------------------------------|------------------------------------------|
| MATRIC<br>NUMBER |                                                                                                                                                   |                                          |
|                  | Sr.<br>No.                                                                                                                                        | Supporting Documents                     |
|                  | 1.                                                                                                                                                | Internet speed and routers establishment |

#### Computer screen showing internet speed