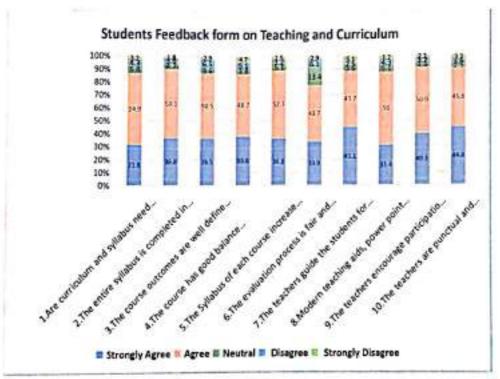

Feedback committee of the college prepared feedback forms and data was collected using online feedback forms. The responses received from the respondents are presented in terms of a bar diagram. Total 82 students submitted their views on the curriculum. 98.8 % students agreed that teacher's guide the students for overall personality development. 96.3 % students agreed that the Entire syllabus is completed in time .92.6 % Students' agreed that course has good balance between theory and application. 86.6 students agreed that the evaluation process fair and unbiased. 96.4 % the teachers are punctual and regular in taking lectures and practical's. 95.1 students agreed that teachers encourage participation and discussion in class.