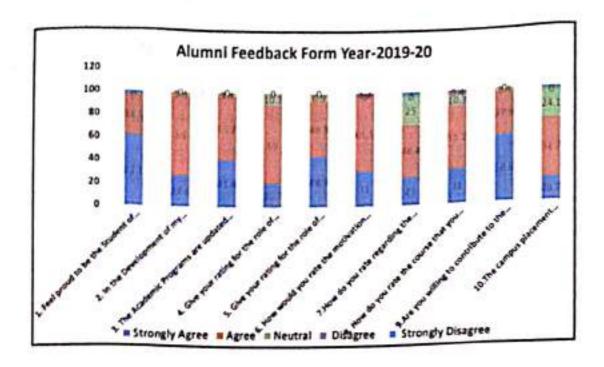

### Alumni Feedback Report

On the curriculum total 29 alumni submitted feedback. 98.6 % respondents feel proud to be the students of Amruteshwar Arts, Commerce and Science College, Vinzar. 96.6 % Alumni agreed about the role of the institution and the curriculum in enhancing the employability skills and also their personality development. 71.4 % Alumni express their views that they have learnt the course which is related to their current job. 96.6 % Respondents agreed that Academic programs are updated regularly as for the development and requirement of the society. 93.1 % Alumni have committed about their help in strengthening the respective department. 71.4% Alumni expressed their views about the relevance of their degree to their present job.