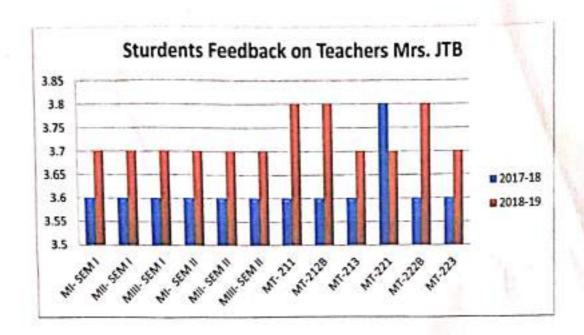

#### SSM'S

Amruteshwar Arts, Commerce and Science College, Vinzar, Tal-Velhe, Dist-Pune 412213

Analysis of Students Feedback on Teacher (4 Point Scale)

Department of Mathematics

Class: FY/SY/TY B.Sc.

Name of the Teacher: Mrs. Jyoti Bhate

Jul-

Department Of Marnematics
Amruteshwar Art s ommerce &
Science College Vinzar

I.O.A.C

Amruteshwar Arts & Science Coll Tol. Velho, D Frincipal

Amruteshwar Arts, Commerce & Science College, Vinzar, Tal. Velha, Dist. Pune.