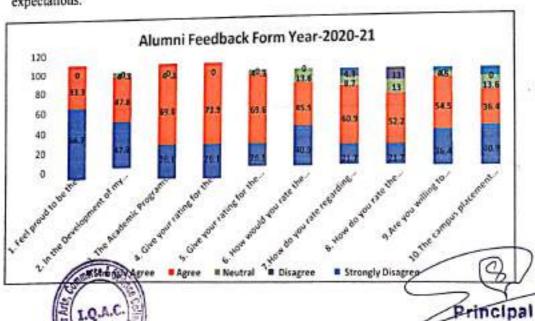

### Alumni Feedback Report

On the curriculum total 25 alumni submitted feedback. All respondents feel proud to be the students of Amruteshwar Arts, Commerce and Science College, Vinzar. 95.6% Alumni agreed about the role of the institution and the curriculum in enhancing the employability skills and also their personality development.95.7% Respondents agreed that Academic programs are updated regularly as for the development and requirement of the society. 73.9 Alumni express their views that they have learnt the course which is related to their current job. 95.7% have committed about their help in strengthening the respective department.