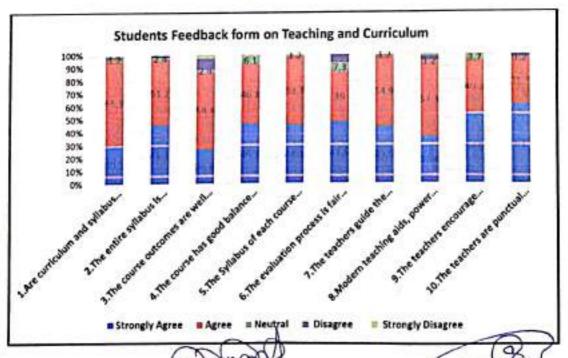

Feedback committee of the college prepared feedback forms and data was collected using online feedback forms. The responses received from the respondents are presented in terms of a bar diagram. Total 82 students submitted their views on the curriculum. 98.8 % students agreed that teacher's guide the students for overall personality development. 96.3 % students agreed that the Entire syllabus is completed in time .92.6 % Students' agreed that course has good balance between theory and application. 86.6 students agreed that the evaluation process fair and unbiased. 96.4 % the teachers are punctual and regular in taking lectures and practical's. 95.1 students agreed that teachers encourage participation and discussion in class.