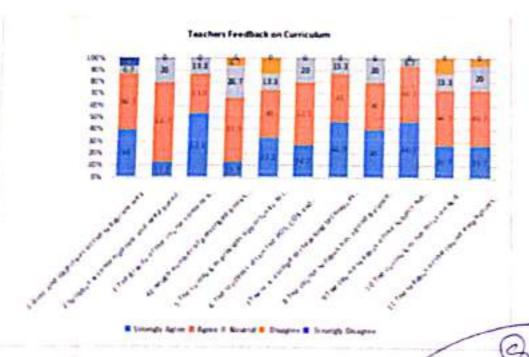

## Teacher Feedback Report on Curriculum

Concern Teachers have submitted feedback on curriculum. 86.7% teachers agreed that aims and objectives of the syllabus are well defined and clear to student and teacher. 80% Teachers expressed their views that the syllabus is contemporary and need-based. 86.6% teachers have agreed about the adequacy of course content for significant learning outcomes. 80 % teachers agreed that POS, COS and PSOS were attended satisfactorily by the students .93.4 % feel that the course syllabus has increased his or her knowledge in the respective subject area. 73.4 % teacher's agreed that the curriculum has a focus on skill development. 73.4 % teachers also agreed that course syllabus emphasizes to learn job oriented skills.