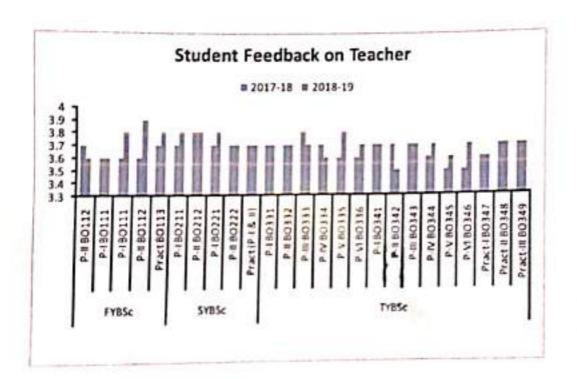

## Amruteshwar Arts, Commerce and Science College Vinzar, Velhe, Pune 412213 Analysis of Student Feedback on Teacher (4 point Scale)

Department of Botany Class: F.Y./S.Y./T.Y.BSc

I.Q.A.C.

I.Q.A.C.

Amruteshwar Arts, Commerce

Science College, Vinzar,
ial. Velho, Dist. Pune.

Amruteshwar Arts, Commerce & Science College, Vinzar, Tai, Velha, Dist, Puna