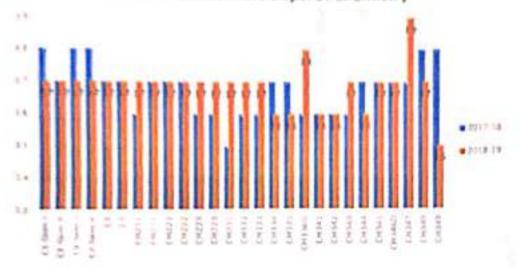

Amalysis of Students Freitheck on Tracket (4 Point Scale )

Department of Chemistry

Chu : I 1.51 /L. 1 B &

Feedback on teachers Dept. of Chemistry

Bend Capationed of Choustry Americal and Arts, Comparer and Society College, Vestor, Lif. Velor, Dist Pune

Principal Amrutashwar Arts, Commerce & Science College, Vincer Amruteshwar Arts, Commerce & Science College Vinzar, Int vell a Ditt Fa-Tal, Vethe, Dist. Pune.