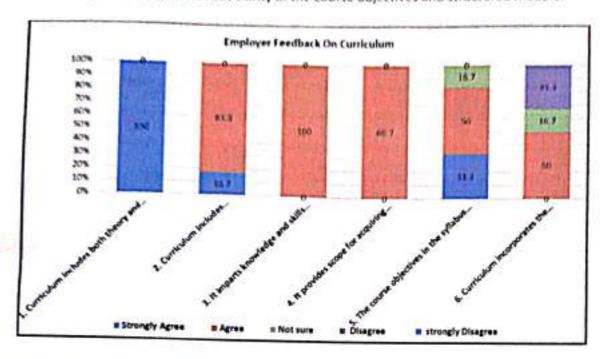

### Employer Feedback Report

On curriculum total 6 employers have submitted responses. 100% employers agreed about the inclusion of both theory and practical, 100% respondents agreed that curriculum imparts knowledge and skills for the job market. 100% respondents agreed that the curriculum includes project dissertation field visit for real life experiential learning. 6 6 . 7% respondents said yes about providing the scope for acquiring employable and Entrepreneurship skills. 83.3% respondents agreed about clarity of the course objectives and structured module.