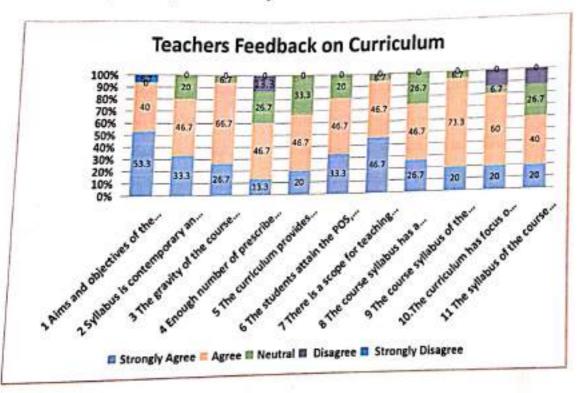

## Teacher Feedback Report on Curriculum

Concern Teachers have submitted feedback on curriculum. 86.7% teachers agreed that aims and objectives of the syllabus are well defined and clear to student and teacher. 80% Teachers expressed their views that the syllabus is contemporary and need-based. 86.6% teachers have agreed about the adequacy of course content for significant learning outcomes. 80 % teachers agreed that POS, COS and PSOS were attended satisfactorily by the students .93.4 % feel that the course syllabus has increased his or her knowledge in the respective subject area. 73.4 % teacher's agreed that the curriculum has a focus on skill development. 73.4 % teachers also agreed that course syllabus emphasizes to learn job oriented skills.