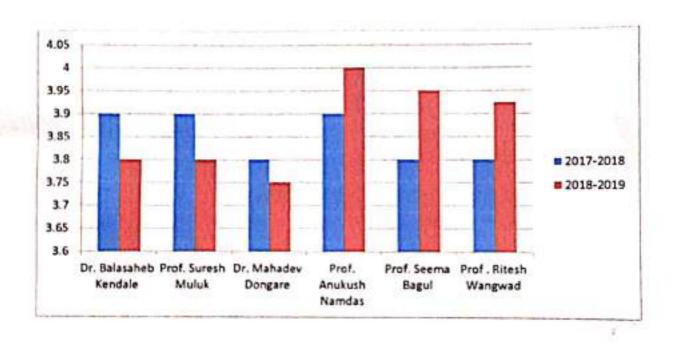

## Analysis of Students Feedback on Teacher (4 Point Scale )

#### Faculty of Arts

Academic Year : 2017-2018, 218-2019

| Particulars           | 2017-2018 | 2018-2019 |
|-----------------------|-----------|-----------|
| Dr. Balasaheb Kendale | 3.9       | 3.8       |
| Prof. Suresh Muluk    | 3.9       | 3.8       |
| Dr. Mahadev Dongare   | 3.8       | 3.75      |
| Prof. Anukush Namdas  | 3.9       | 4         |
| Prof. Seema Bagul     | 3.8       | 3.95      |
| Prof . Ritesh Wangwad | 3.8       | 3.925     |