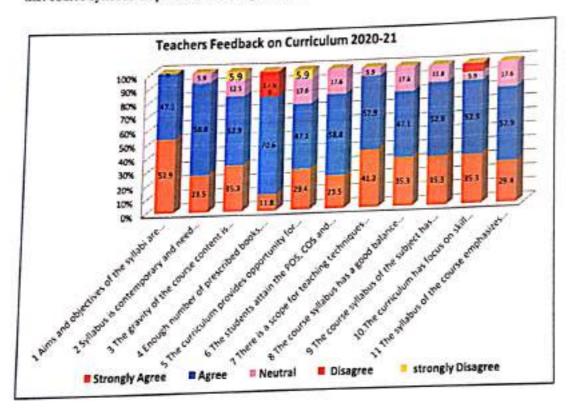

#### Teacher Feedback Report on Curriculum

Concern Teachers have submitted feedback on curriculum. All teachers agreed that aims and objectives of the syllabus are well defined and clear to student and teacher. 82.3% Teachers expressed their views that the syllabus is contemporary and need-based. 88.2% teachers have agreed about the adequacy of course content for significant learning outcomes. 82.3% teachers agreed that POS, COS and PSOS were attended satisfactorily by the students .88.2% feel that the course syllabus has increased his or her knowledge in the respective subject area. 88.2% teacher's agreed that the curriculum has a focus on skill development. 82.3% teachers also agreed that course syllabus emphasizes to learn job oriented skills.