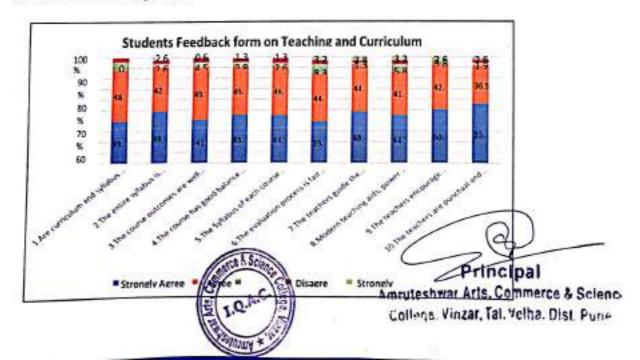

Feedback committee of the college prepared feedback forms and data was collected using online feedback forms. The responses received from the respondents are presented in terms of a bar diagram. Total 82 students submitted their views on the curriculum. 98.8 % students agreed that teacher's guide the students for overall personality development. 96.3 % students agreed that the Entire syllabus is completed in time .92.6 % Students' agreed that course has good balance between theory and application. 86.6 students agreed that the evaluation process fair and unbiased. 96.4 % the teachers are punctual and regular in taking lectures and practical's. 95.1 students agreed that teachers encourage participation and discussion in class.