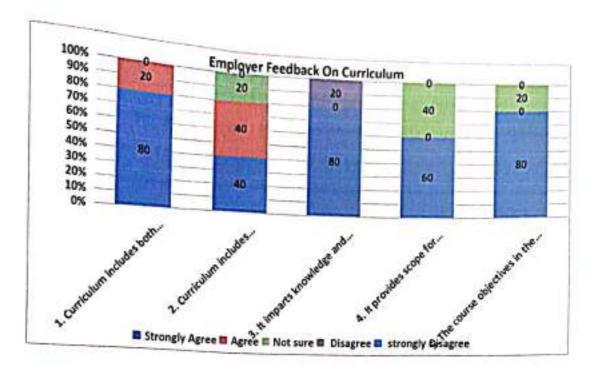

### Employer Feedback Report

On curriculum total 6 employers have submitted responses. 100% employers agreed about the inclusion of both theory and practical, 100% respondents agreed that curriculum imparts knowledge and skills for the job market. 100% respondents agreed that the curriculum includes project dissertation field visit for real life experiential learning. 6 6 . 7% respondents said yes about providing the scope for acquiring employable and Entrepreneurship skills. 83.3% respondents agreed about clarity of the course objectives and structured module.