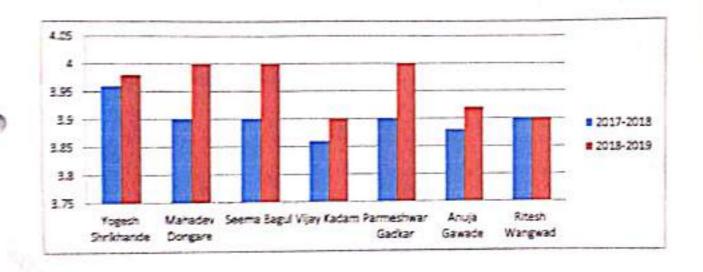

## Amruteshwar Arts, Commerce & Science College, Vinzar, Tal. Velhe, Dist. Pune 412213 Analysis of

#### Students Feedback on Teacher (4 Point Scale )

#### Foculty of Commerce

#### Department of Commerce

Academic Year: 2017-2018, 218-2019

| Particulars       | 2017-2018 | 2018-2019 |
|-------------------|-----------|-----------|
| Yogesh Shrikhande | 3.96      | 3.98      |
| Mahadev Dongare   | 3.9       |           |
| Seema Bagul       | 3.9       | 4         |
| Vijay Kadam       | 3.86      | 3.9       |
| Parmeshwar Gadkar | 3.9       | 4         |
| Anuja Gawade      | 3.88      | 3.92      |
| Ritesh Wangwad    | 3.9       | 3.9       |