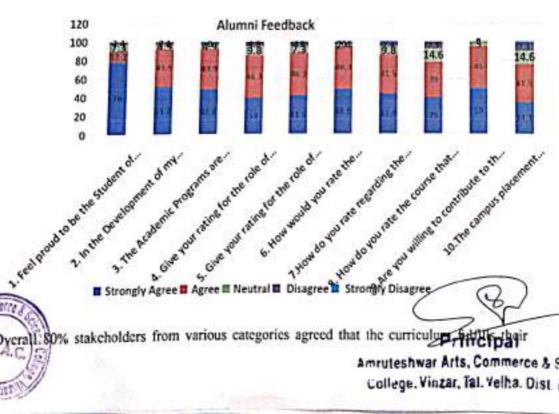

### Alumni Feedback Report

On the curriculum total 29 alumni submitted feedback. 98.6 % respondents feel proud to be the students of Amruteshwar Arts, Commerce and Science College, Vinzar. 96.6 % Alumni agreed about the role of the institution and the curriculum in enhancing the employability skills and also their personality development. 71.4 % Alumni express their views that they have learnt the course which is related to their current job. 96.6 % Respondents agreed that Academic programs are updated regularly as for the development and requirement of the society. 93.1 % Alumni have committed about their help in strengthening the respective department. 71.4% Alumni expressed their views about the relevance of their degree to their present job.

Science Co

Principal

Amruteshwar Arts, Commerce & Science College, Vinzar, Tal. Velha, Dist. Pune.

Overall 80% stakeholders from various categories agreed that the curriculum fulfils their expectations.