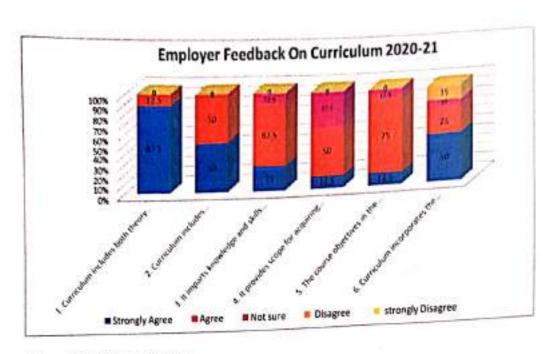

## Employer Feedback Report

On curriculum total 8 employers have submitted responses. 100% employers agreed about the inclusion of both theory and practical. All respondents agreed that the curriculum includes project dissertation field visit for real life experiential learning. 87.5% respondents agreed that curriculum imparts knowledge and skills for the job market. 62.5% respondents said yes about providing the scope for acquiring employable and Entrepreneurship skills. 87.5% respondents agreed about clarity of the course objectives and structured module.